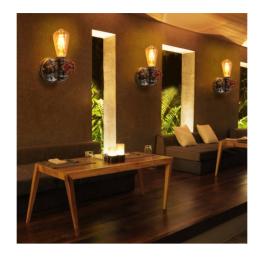

## Vintage wall lamp "LUXXO" pipe E27

## Ref. LV405

Vintage wall sconce. Designed metal shaped pipe shaped wall lamp Vintage style with an aged metal exterior color ideal for decorating retro environments combining the different pipe lamps. The pipe lamp has an E27 socket to place vintage bulbs and make a unique decoration. \*Bulb not included