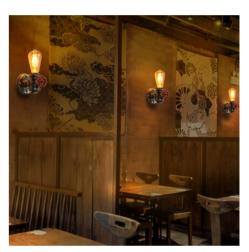

## Vintage wall lamp "LUXXO" pipe E27

## Ref. LV405

Vintage wall sconce. Designed metal shaped pipe shaped wall lamp Vintage style with an aged metal exterior color ideal for decorating retro environments combining the different pipe lamps. The pipe lamp has an E27 socket to place vintage bulbs and make a unique decoration. \*Bulb not included