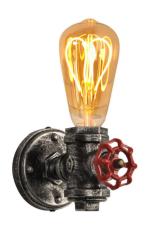

## Vintage wall lamp "LUXXO" pipe E27

## Ref. LV405

Vintage wall sconce. Designed metal shaped pipe shaped wall lamp Vintage style with an aged metal exterior color ideal for decorating retro environments combining the different pipe lamps. The pipe lamp has an E27 socket to place vintage bulbs and make a unique decoration. \*Bulb not included