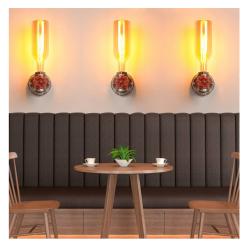

## Vintage wall lamp "LUXXO" pipe E27

## Ref. LV405

Vintage wall sconce. Designed metal shaped pipe shaped wall lamp Vintage style with an aged metal exterior color ideal for decorating retro environments combining the different pipe lamps. The pipe lamp has an E27 socket to place vintage bulbs and make a unique decoration. \*Bulb not included