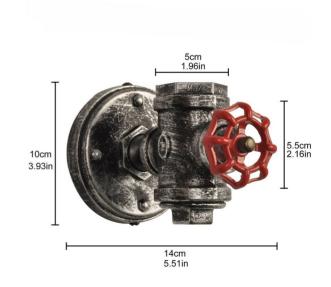

## Datos del producto

| Nominal Voltage (V)   | 230V-AC                               |
|-----------------------|---------------------------------------|
| Frequency (Hz)        | 50 - 60-60                            |
| Sensor                | No                                    |
| Socket                | E27                                   |
| Orientable            | No                                    |
| Dimensions (mm) Lxlxh | 90x130                                |
| Material              | Fer galvanized                        |
| Use Outdoor           | No                                    |
| IP                    | IP20                                  |
| Certificates          | CE, ROHS                              |
| Warranty              | According to legal guarantee: 2 years |
| Mounting              | Surface                               |
| Style                 | Industrial, Vintage                   |
|                       |                                       |