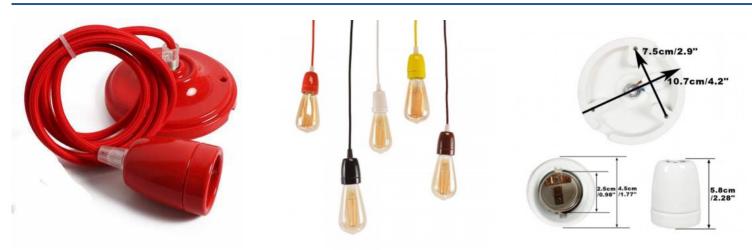

#### Pendant Lamps

# Ceramic pendant lamp holder

#### Ref. LV122

Pendant lamp holder in white. It has a central hole for the exit of the main cable, plus two lateral ones to link it with other lamp holders and three holes to fix it with screws to the ceiling. All these options allow you to design your own unique style in each recreated space. You can purchase the rosette individually and combine it with the decorative caps that best suit your style. We recommend combining it with our range of vintage LED bulbs, which also provide energy savings thanks to its technology. AVAILABLE COLORS: Yellow, White, Brown, Red and Black. \*BULB NOT INCLUDED

## Pendant Lamps

| Product variants            |                              |  |
|-----------------------------|------------------------------|--|
| <b>Reference</b><br>LV122-B | Attributes<br>Colour - White |  |
| LV122-N                     | Colour - Black               |  |
| LV122-M                     | Colour - Brown               |  |
| LV122-RO                    | Colour - Red                 |  |
| <br>LV122-AM                | Colour - Yellow              |  |