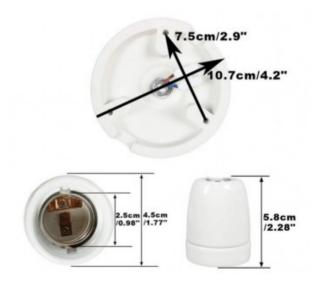

#### Ref. LV122

Pendant lamp holder in white. It has a central hole for the exit of the main cable, plus two lateral ones to link it with other lamp holders and three holes to fix it with screws to the ceiling. All these options allow you to design your own unique style in each recreated space. You can purchase the rosette individually and combine it with the decorative caps that best suit your style. We recommend combining it with our range of vintage LED bulbs, which also provide energy savings thanks to its technology. AVAILABLE COLORS: Yellow, White, Brown, Red and Black. \*BULB NOT INCLUDED

### **Product data**

| Nominal Voltage (V)   | 230V-AC  |
|-----------------------|----------|
| Frequency (Hz)        | 50 - 60  |
| Sensor                | No       |
| Socket                | E27      |
| Orientable            | No       |
| Dimensions (mm) Lxlxh | 1090x100 |
| Material              | Ceramic  |
| Use Outdoor           | No       |
| IP                    | IP20     |
| Certificates          | CE, ROHS |
| Warranty              | 10 years |
| Mounting              | Hanging  |