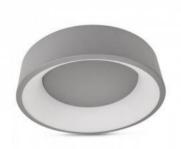

## "ONCAMO 2" LED Ceiling light - 27W

## Ref. LN1601-GSP

Scandinavian ceiling lamp, composed of an aluminum structure with gray finish and a polycarbonate diffuser inside. It incorporates an EAGLERISE driver and Sanan LED chip, enabling uniform and high-quality lighting with a power of 27W. Available in warm white (3000K) and neutral white (4000K).

## Product data

| Hue                   | Neutral white, Warm white             |
|-----------------------|---------------------------------------|
| Kelvin (K)            | 3000, 4000                            |
| Lumens (Lm)           | 3000                                  |
| CRI                   | 80-85                                 |
| Dimmable              | No                                    |
| Power (W)             | 27                                    |
| Nominal Voltage (V)   | 220 - 240 V/AC                        |
| Frequency (Hz)        | 50 - 60                               |
| Sensor                | No                                    |
| Orientable            | No                                    |
| Dimensions (mm) Lxlxh | 450x450x125                           |
| Material              | Aluminium, Polycarbonate              |
| Use Outdoor           | No                                    |
| IP                    | IP20                                  |
| Lifetime (h)          | 30000                                 |
| Certificates          | CE, ROHS                              |
| Warranty              | According to legal guarantee: 2 years |
| Mounting              | Surface                               |