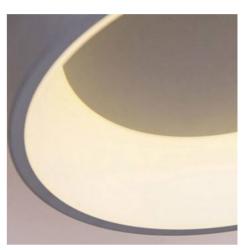

## "ONCAMO 2" LED Ceiling light - 27W

## Ref. LN1601-GSP

Scandinavian ceiling lamp, composed of an aluminum structure with gray finish and a polycarbonate diffuser inside. It incorporates an EAGLERISE driver and Sanan LED chip, enabling uniform and high-quality lighting with a power of 27W. Available in warm white (3000K) and neutral white (4000K).