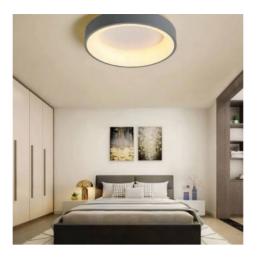

## "ONCAMO 2" LED Ceiling light - 27W

## Ref. LN1601-GSP

Scandinavian ceiling lamp, composed of an aluminum structure with gray finish and a polycarbonate diffuser inside. It incorporates an EAGLERISE driver and Sanan LED chip, enabling uniform and high-quality lighting with a power of 27W. Available in warm white (3000K) and neutral white (4000K).