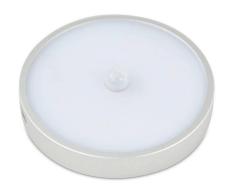

## LED cabinet light 0.9W with battery

## Ref. LE300

LED light for cabinets and drawers - Ideal size for cabinets and drawers- With rechargeable battery- With PIR proximity sensor- Low power consumption and high brightness0.9W4.2V3014SMD4000°K

## Datos del producto

| Hue                   | Neutral white                         |
|-----------------------|---------------------------------------|
| Kelvin (K)            | 4000                                  |
| Opening angle (°)     | 120                                   |
| LED Type              | SMD 3014                              |
| Dimmable              | No                                    |
| Power (W)             | 0.9                                   |
| Nominal Voltage (V)   | 4,2V                                  |
| Sensor                | Yes                                   |
| Orientable            | No                                    |
| Dimensions (mm) Lxlxh | 77x77                                 |
| Material              | Aluminium                             |
| Use Outdoor           | No                                    |
| IP                    | IP20                                  |
| Lifetime (h)          | 30000                                 |
| Certificates          | CE, ROHS                              |
| Warranty              | According to legal guarantee: 2 years |
| Mounting              | Surface                               |