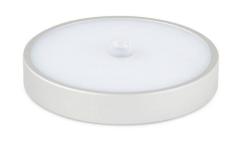

## LED cabinet light 0.9W with battery

## Ref. LE300

LED light for cabinets and drawers - Ideal size for cabinets and drawers- With rechargeable battery- With PIR proximity sensor- Low power consumption and high brightness0.9W4.2V3014SMD4000°K

## Datos del producto

| Hue                   | Neutral white                         |
|-----------------------|---------------------------------------|
| Kelvin (K)            | 4000                                  |
| Opening angle (°)     | 120                                   |
| LED Type              | SMD 3014                              |
| Dimmable              | No                                    |
| Power (W)             | 0.9                                   |
| Nominal Voltage (V)   | 4,2V                                  |
| Sensor                | Yes                                   |
| Orientable            | No                                    |
| Dimensions (mm) Lxlxh | 77x77                                 |
| Material              | Aluminium                             |
| Use Outdoor           | No                                    |
| IP                    | IP20                                  |
| Lifetime (h)          | 30000                                 |
| Certificates          | CE, ROHS                              |
| Warranty              | According to legal guarantee: 2 years |
| Mounting              | Surface                               |