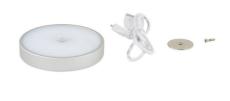

## LED cabinet light 0.9W with battery

## Ref. LE300

LED light for cabinets and drawers - Ideal size for cabinets and drawers- With rechargeable battery- With PIR proximity sensor- Low power consumption and high brightness0.9W4.2V3014SMD4000°K

## Datos del producto

| Hue                   | Neutral white                         |
|-----------------------|---------------------------------------|
| Kelvin (K)            | 4000                                  |
| Opening angle (°)     | 120                                   |
| LED Type              | SMD 3014                              |
| Dimmable              | No                                    |
| Power (W)             | 0.9                                   |
| Nominal Voltage (V)   | 4,2V                                  |
| Sensor                | Yes                                   |
| Orientable            | No                                    |
| Dimensions (mm) Lxlxh | 77x77                                 |
| Material              | Aluminium                             |
| Use Outdoor           | No                                    |
| IP                    | IP20                                  |
| Lifetime (h)          | 30000                                 |
| Certificates          | CE, ROHS                              |
| Warranty              | According to legal guarantee: 2 years |
| Mounting              | Surface                               |