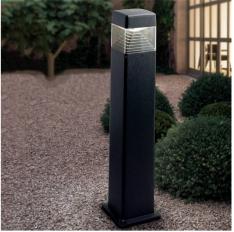

## Ref. DS1.564.000.AXD1K

LED bollard for pathway lighting, made of high quality resin, weather, rain, dirt and shock resistant. Specially designed for outdoor use thanks to its IP55 degree of protection. It includes a replaceable LED bulb GX53 of 10W of power and 1200 lumens which has a temperature selector where you can choose between 4000K, 3000K and 6500K. This model is the big brother of the ESTER 500 bollard.\* LED bulb includedGX53 CCT✓ 10W 1200Im✓ IP55