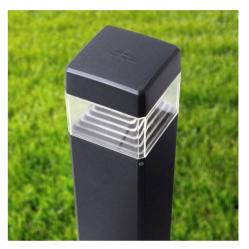

## Ref. DS1.564.000.AXD1K

LED bollard for pathway lighting, made of high quality resin, weather, rain, dirt and shock resistant. Specially designed for outdoor use thanks to its IP55 degree of protection. It includes a replaceable LED bulb GX53 of 10W of power and 1200 lumens which has a temperature selector where you can choose between 4000K, 3000K and 6500K. This model is the big brother of the ESTER 500 bollard.\* LED bulb includedGX53 CCT✓ 10W 1200Im✓ IP55