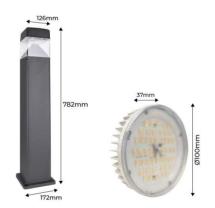

## Datos del producto

| Hue                     | Neutral white                         |
|-------------------------|---------------------------------------|
| Kelvin (K)              | 4000                                  |
| Dimmable                | No                                    |
| Nominal Voltage (V)     | 100-240                               |
| Frequency (Hz)          | 50 - 60                               |
| Socket                  | GX53                                  |
| Dimensions (mm) Lxlxh   | 175x175x800                           |
| Material                | Resin                                 |
| Use Outdoor             | Yes                                   |
| IP                      | IP55                                  |
| Temperature range       | -20°C ~ +40°C                         |
| Frequency of use        | Intensive                             |
| Lifetime (h)            | 25000                                 |
| Energy efficiency class | A+ (2021)                             |
| Certificates            | CE, ROHS                              |
| Warranty                | According to legal guarantee: 2 years |
| Mounting                | Surface                               |