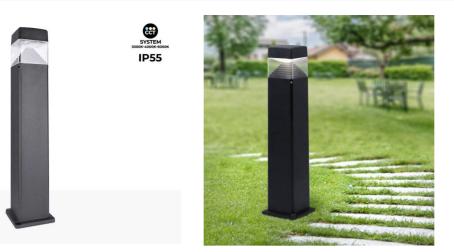

## Ref. DS1.564.000.AXD1K

LED bollard for pathway lighting, made of high quality resin, weather, rain, dirt and shock resistant. Specially designed for outdoor use thanks to its IP55 degree of protection. It includes a replaceable LED bulb GX53 of 10W of power and 1200 lumens which has a temperature selector where you can choose between 4000K, 3000K and 6500K. This model is the big brother of the ESTER 500 bollard.\* LED bulb includedGX53 CCT✓ 10W 1200Im✓ IP55