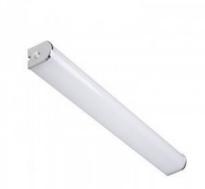

## Bathroom wall light LED 15W 60cm 1200Lm IP44

## Ref. LE100

BathroomLED wall light with 15W power and 1200 lumens in neutral white 4000K and warm white 3000K. High brightness LED lamp with IP44 protection, perfect for installation over the bathroom mirror. Chrome color finish. - Mounting accessories included -15W230V3000K4000K1200ImIP44Color chrome