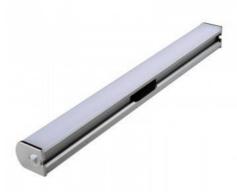

## Ref. LE100

BathroomLED wall light with 15W power and 1200 lumens in neutral white 4000K and warm white 3000K. High brightness LED lamp with IP44 protection, perfect for installation over the bathroom mirror. Chrome color finish. - Mounting accessories included -15W230V3000K4000K1200ImIP44Color chrome