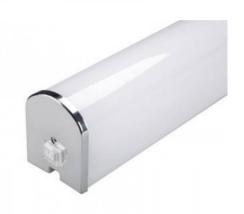

## Ref. LE100

BathroomLED wall light with 15W power and 1200 lumens in neutral white 4000K and warm white 3000K. High brightness LED lamp with IP44 protection, perfect for installation over the bathroom mirror. Chrome color finish. - Mounting accessories included -15W230V3000K4000K1200ImIP44Color chrome