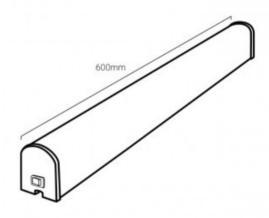

## Bathroom wall light LED 15W 60cm 1200Lm IP44

## Ref. LE100

BathroomLED wall light with 15W power and 1200 lumens in neutral white 4000K and warm white 3000K. High brightness LED lamp with IP44 protection, perfect for installation over the bathroom mirror. Chrome color finish. - Mounting accessories included -15W230V3000K4000K1200ImIP44Color chrome

## Product data

| Hue                   | Neutral white, Warm white |
|-----------------------|---------------------------|
| Kelvin (K)            | 3000, 4000                |
| Lumens (Lm)           | 1200                      |
| CRI                   | 80-85                     |
| LED Type              | SMD 2835                  |
| Dimmable              | No                        |
| Power (W)             | 15                        |
| Nominal Voltage (V)   | 230V-AC                   |
| Frequency (Hz)        | 50 - 60                   |
| Orientable            | No                        |
| Dimensions (mm) Lxlxh | 600x65x53                 |
| Material              | Plastic, Aluminium        |
| Diffuser material     | Plastic                   |
| Use Outdoor           | No                        |
| IP                    | IP44                      |
| Temperature range     | -0°C ~ +30°C              |
| Frequency of use      | Intensive                 |
| Lifetime (h)          | 30000                     |