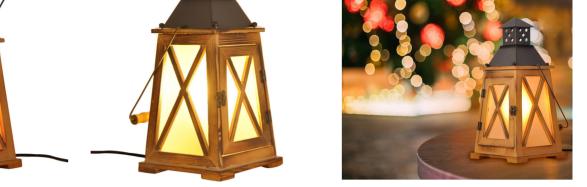

## Wooden lantern table lamp "GOBEL".

## Ref. LV404

- Lantern in black metal and wood for E27 LED bulbs. Ideal to place on the floor, tables or hang it on any hook thanks to its handle.- It has a frosted glass for a perfect diffusion of light. It is very easy to transport and is ideal for decorating a vintage atmosphere.- Bulb not included -