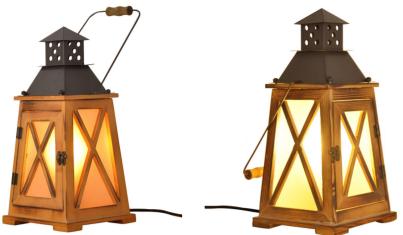

## Wooden lantern table lamp "GOBEL".

## Ref. LV404

- Lantern in black metal and wood for E27 LED bulbs. Ideal to place on the floor, tables or hang it on any hook thanks to its handle.- It has a frosted glass for a perfect diffusion of light. It is very easy to transport and is ideal for decorating a vintage atmosphere.- Bulb not included -