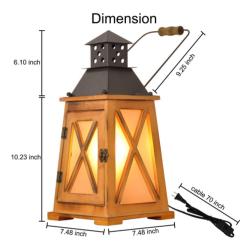

## Datos del producto

| Nominal Voltage (V)   | 230V-AC                               |
|-----------------------|---------------------------------------|
| Frequency (Hz)        | 50 - 60                               |
| Sensor                | No                                    |
| Socket                | E27                                   |
| Orientable            | No                                    |
| Dimensions (mm) Lxlxh | 410x190x190                           |
| Material              | Metal, Wood                           |
| Diffuser material     | Glass                                 |
| Use Outdoor           | No                                    |
| IP                    | IP20                                  |
| Certificates          | CE, ROHS                              |
| Warranty              | According to legal guarantee: 2 years |
| Mounting              | Freestanding                          |
| Maximum power (W)     | 40                                    |