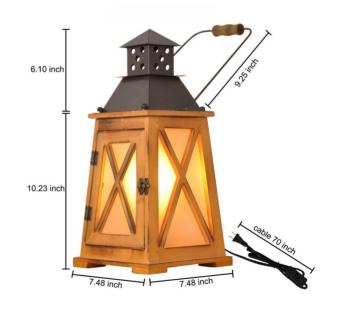

## Datos del producto

| Nominal Voltage (V)   | 230V-AC                               |
|-----------------------|---------------------------------------|
| Frequency (Hz)        | 50 - 60                               |
| Sensor                | No                                    |
| Socket                | E27                                   |
| Orientable            | No                                    |
| Dimensions (mm) Lxlxh | 410x190x190                           |
| Material              | Metal, Wood                           |
| Diffuser material     | Glass                                 |
| Use Outdoor           | No                                    |
| IP                    | IP20                                  |
| Certificates          | CE, ROHS                              |
| Warranty              | According to legal guarantee: 2 years |
| Mounting              | Freestanding                          |
| Maximum power (W)     | 40                                    |