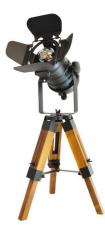

## Ref. LV238

You can not miss in your home or business the vintage table lamp CINEMA mini tripod 67cm. Its adjustable spotlight and its high quality wooden tripod are very versatile to orient and highlight the objects you like the most or to impact the light in just one area. Includes metal head and adjustable wooden tripod. E27 LED bulb socket. Red decorative cord with plug and switch.\*Bulb not included.E27 Max. 40W230V67cmIP20