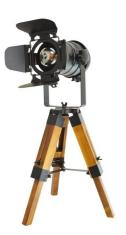

## Ref. LV238

You can not miss in your home or business the vintage table lamp CINEMA mini tripod 67cm. Its adjustable spotlight and its high quality wooden tripod are very versatile to orient and highlight the objects you like the most or to impact the light in just one area. Includes metal head and adjustable wooden tripod. E27 LED bulb socket. Red decorative cord with plug and switch.\*Bulb not included.E27 Max. 40W230V67cmIP20