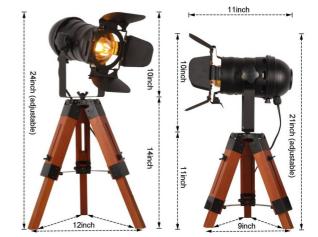

## Ref. LV238

You can not miss in your home or business the vintage table lamp CINEMA mini tripod 67cm. Its adjustable spotlight and its high quality wooden tripod are very versatile to orient and highlight the objects you like the most or to impact the light in just one area. Includes metal head and adjustable wooden tripod. E27 LED bulb socket. Red decorative cord with plug and switch.\*Bulb not included.E27 Max. 40W230V67cmIP20