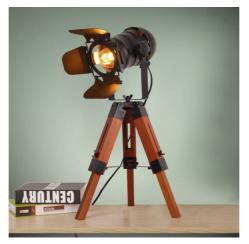

## Ref. LV238

You can not miss in your home or business the vintage table lamp CINEMA mini tripod 67cm. Its adjustable spotlight and its high quality wooden tripod are very versatile to orient and highlight the objects you like the most or to impact the light in just one area. Includes metal head and adjustable wooden tripod. E27 LED bulb socket. Red decorative cord with plug and switch.\*Bulb not included.E27 Max. 40W230V67cmIP20