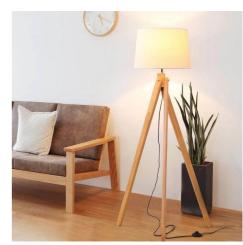

## Floor lamp "NASHUA" wood

## Ref. LM100

Floor lamp with wooden tripod and cream white fabric lampshade, Nordic minimalist style. With socket for LED bulb E27, and cable with plug and black switch.\*\* E27 LED bulb not included.230V40WE27