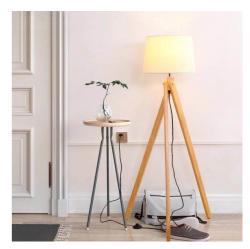

## Floor lamp "NASHUA" wood

## Ref. LM100

Floor lamp with wooden tripod and cream white fabric lampshade, Nordic minimalist style. With socket for LED bulb E27, and cable with plug and black switch.\*\* E27 LED bulb not included.230V40WE27