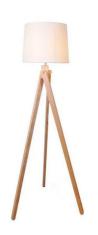

## Floor lamp "NASHUA" wood

## Ref. LM100

Floor lamp with wooden tripod and cream white fabric lampshade, Nordic minimalist style. With socket for LED bulb E27, and cable with plug and black switch.\*\* E27 LED bulb not included.230V40WE27