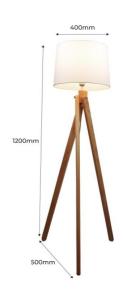

## Ref. LM100

Floor lamp with wooden tripod and cream white fabric lampshade, Nordic minimalist style. With socket for LED bulb E27, and cable with plug and black switch.\*\* E27 LED bulb not included.230V40WE27

## Datos del producto

| Nominal Voltage (V)   | 230V-AC                               |
|-----------------------|---------------------------------------|
| Frequency (Hz)        | 50 - 60                               |
| Sensor                | No                                    |
| Socket                | E27                                   |
| Orientable            | No                                    |
| Dimensions (mm) Lxlxh | 1470x500                              |
| Material              | Wood, Fabric                          |
| Use Outdoor           | No                                    |
| IP                    | IP20                                  |
| Certificates          | CE, ROHS                              |
| Warranty              | According to legal guarantee: 2 years |
| Mounting              | Freestanding                          |