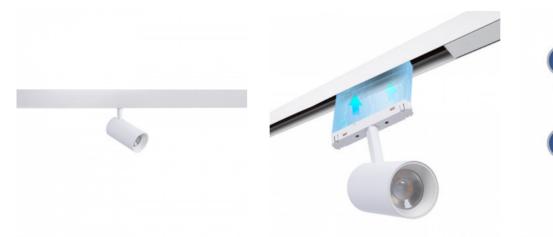

## Ref. MS5-12W-RF

The 12W LED spotlight for magnetic track is a state-of-the-art luminaire with a modern, fully addressable design. It is easily installed by pressing the base on the rail, without the need for tools. It offers multiple color options thanks to its RGB system and CCT system that allows adjusting the white temperature, from warm white to cool white. The control of color, hue, brightness and saturation is done by "Mi Light" compatible remote control (not included). White housing.