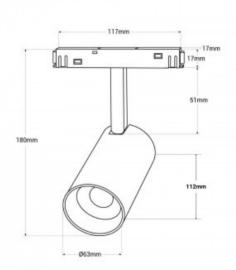

## Product data

| Hue                     | RGB+CCT                               |
|-------------------------|---------------------------------------|
| Kelvin (K)              | 4000, 2700, 6500                      |
| Lumens (Lm)             | 1000                                  |
| Efficiency (Lm/w)       | 82                                    |
| CRI                     | 80-85                                 |
| Beam angle (°)          | 60                                    |
| Power (W)               | 12                                    |
| Nominal Voltage (V)     | 48V                                   |
| Orientable              | Yes                                   |
| Dimensions (mm) Lxlxh   | 180 x Ø63                             |
| Use Outdoor             | No                                    |
| IP                      | IP20                                  |
| Temperature range       | -10~40°C                              |
| Energy efficiency class | F                                     |
| Certificates            | CE, ROHS                              |
| Warranty                | According to legal guarantee: 2 years |
| Track Type              | Magnetic                              |
| Control Distance        | 30m                                   |