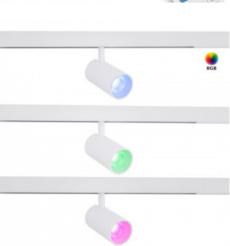

## Ref. MS5-12W-RF

The 12W LED spotlight for magnetic track is a state-of-the-art luminaire with a modern, fully addressable design. It is easily installed by pressing the base on the rail, without the need for tools. It offers multiple color options thanks to its RGB system and CCT system that allows adjusting the white temperature, from warm white to cool white. The control of color, hue, brightness and saturation is done by "Mi Light" compatible remote control (not included). White housing.

Color temperature adjustable

Color adjustable

2700K