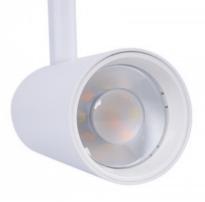

## Ref. MS5-06W-RF

6W magnetic track spotlight, a state-of-the-art luminaire with a modern design, fully adjustable. It's easily installed by pressing the base onto the track, without the need for tools. It offers multiple colour options thanks to its RGB system, and its CCT system allows adjusting the white temperature from warm white to cool white. Colour, hue, brightness, and saturation control are performed via a compatible "Mi Light" remote control (not included). White housing.