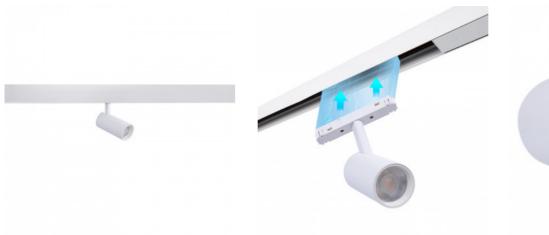

## Ref. MS5-06W-RF

6W magnetic track spotlight, a state-of-the-art luminaire with a modern design, fully adjustable. It's easily installed by pressing the base onto the track, without the need for tools. It offers multiple colour options thanks to its RGB system, and its CCT system allows adjusting the white temperature from warm white to cool white. Colour, hue, brightness, and saturation control are performed via a compatible "Mi Light" remote control (not included). White housing.