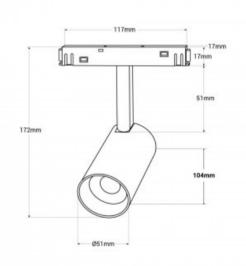

## Product data

| Hue                     | RGB+CCT                               |
|-------------------------|---------------------------------------|
| Kelvin (K)              | 4000, 2700, 6500                      |
| Lumens (Lm)             | 420                                   |
| Efficiency (Lm/w)       | 72                                    |
| CRI                     | 80-85                                 |
| Beam angle (°)          | 30                                    |
| Power (W)               | 6                                     |
| Nominal Voltage (V)     | 48V                                   |
| Orientable              | Yes                                   |
| Dimensions (mm) Lxlxh   | 172 x Ø51                             |
| Use Outdoor             | No                                    |
| IP                      | IP20                                  |
| Temperature range       | -10~40°C                              |
| Energy efficiency class | F                                     |
| Certificates            | CE, ROHS                              |
| Warranty                | According to legal guarantee: 2 years |
| Track Type              | Magnetic                              |
| Control Distance        | 30m                                   |