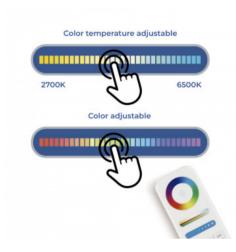

## Ref. MS5-06W-RF

6W magnetic track spotlight, a state-of-the-art luminaire with a modern design, fully adjustable. It's easily installed by pressing the base onto the track, without the need for tools. It offers multiple colour options thanks to its RGB system, and its CCT system allows adjusting the white temperature from warm white to cool white. Colour, hue, brightness, and saturation control are performed via a compatible "Mi Light" remote control (not included). White housing.

## Product data

| Hue                     | RGB+CCT                               |
|-------------------------|---------------------------------------|
| Kelvin (K)              | 4000, 2700, 6500                      |
| Lumens (Lm)             | 420                                   |
| Efficiency (Lm/w)       | 72                                    |
| CRI                     | 80-85                                 |
| Beam angle (°)          | 30                                    |
| Power (W)               | 6                                     |
| Nominal Voltage (V)     | 48V                                   |
| Orientable              | Yes                                   |
| Dimensions (mm) Lxlxh   | 172 x Ø51                             |
| Use Outdoor             | No                                    |
| IP                      | IP20                                  |
| Temperature range       | -10~40°C                              |
| Energy efficiency class | F                                     |
| Certificates            | CE, ROHS                              |
| Warranty                | According to legal guarantee: 2 years |
| Track Type              | Magnetic                              |
| Control Distance        | 30m                                   |