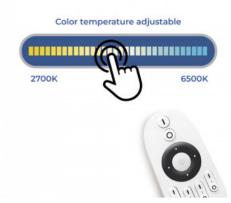

## Ref. MS2-12W-RF

12W magnetic track spotlight, a state-of-the-art luminaire with a modern design, fully adjustable. It's easily installed by pressing the base onto the track, without the need for tools. It allows you to control the brightness, and thanks to its CCT system, it's also possible to adjust its colour temperature. It's controlled via 'Mi Light' remote (not included). White housing.

## Product data

| Hue                     | CCT                                   |
|-------------------------|---------------------------------------|
| Kelvin (K)              | 4000, 2700, 6500                      |
| Lumens (Lm)             | 1100                                  |
| Efficiency (Lm/w)       | 93                                    |
| CRI                     | 80-85                                 |
| Beam angle (°)          | 60                                    |
| Power (W)               | 12                                    |
| Nominal Voltage (V)     | 48V                                   |
| Orientable              | Yes                                   |
| Dimensions (mm) Lxlxh   | Ø 63 x 180                            |
| Use Outdoor             | No                                    |
| IP                      | IP20                                  |
| Temperature range       | -10~40°C                              |
| Energy efficiency class | F                                     |
| Certificates            | CE, ROHS                              |
| Warranty                | According to legal guarantee: 2 years |
| Track Type              | Magnetic                              |
| Control Distance        | 30m                                   |