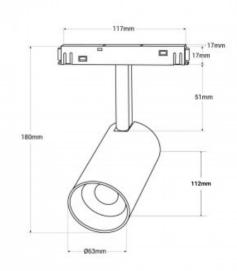

## Product data

| Hue                     | CCT                                   |
|-------------------------|---------------------------------------|
| Kelvin (K)              | 4000, 2700, 6500                      |
| Lumens (Lm)             | 1100                                  |
| Efficiency (Lm/w)       | 93                                    |
| CRI                     | 80-85                                 |
| Beam angle (°)          | 60                                    |
| Power (W)               | 12                                    |
| Nominal Voltage (V)     | 48V                                   |
| Orientable              | Yes                                   |
| Dimensions (mm) Lxlxh   | Ø 63 x 180                            |
| Use Outdoor             | No                                    |
| IP                      | IP20                                  |
| Temperature range       | -10~40°C                              |
| Energy efficiency class | F                                     |
| Certificates            | CE, ROHS                              |
| Warranty                | According to legal guarantee: 2 years |
| Track Type              | Magnetic                              |
| Control Distance        | 30m                                   |