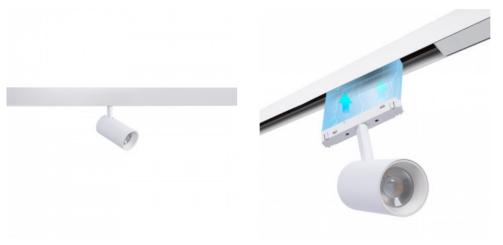

## Ref. MS2-12W-RF

12W magnetic track spotlight, a state-of-the-art luminaire with a modern design, fully adjustable. It's easily installed by pressing the base onto the track, without the need for tools. It allows you to control the brightness, and thanks to its CCT system, it's also possible to adjust its colour temperature. It's controlled via 'Mi Light' remote (not included). White housing.