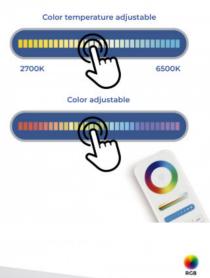

## Ref. MG5-06NW-RF

6W magnetic track light featuring modern design and great versatility.It's easily installed by pressing the base onto the track, without the need for tools.It offers multiple colour options thanks to its RGB system, and its CCT system allows adjusting the white temperature from warm white to cool white.Colour, hue, brightness, and saturation control are performed via a compatible "Mi Light" remote control (not included).Its low glare index (UGR18) ensures a high level of visual comfort for users.White housing.