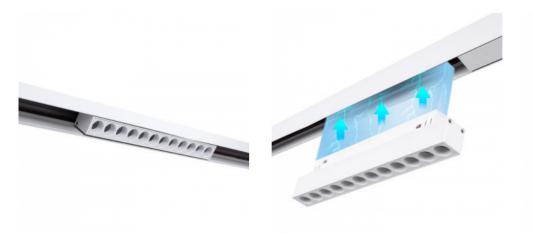

## Ref. MG5-06NW-RF

6W magnetic track light featuring modern design and great versatility.It's easily installed by pressing the base onto the track, without the need for tools.It offers multiple colour options thanks to its RGB system, and its CCT system allows adjusting the white temperature from warm white to cool white.Colour, hue, brightness, and saturation control are performed via a compatible "Mi Light" remote control (not included).Its low glare index (UGR18) ensures a high level of visual comfort for users.White housing.