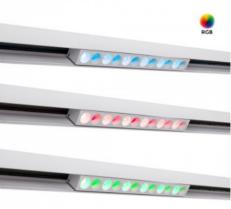

## Ref. MG5-06NW-RF

6W magnetic track light featuring modern design and great versatility.It's easily installed by pressing the base onto the track, without the need for tools.It offers multiple colour options thanks to its RGB system, and its CCT system allows adjusting the white temperature from warm white to cool white.Colour, hue, brightness, and saturation control are performed via a compatible "Mi Light" remote control (not included).Its low glare index (UGR18) ensures a high level of visual comfort for users.White housing.