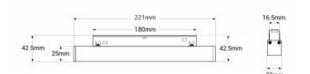

## Product data

| Hue                     | RGB+CCT                               |
|-------------------------|---------------------------------------|
|                         |                                       |
| Kelvin (K)              | 4000, 2700, 6500                      |
| Lumens (Lm)             | 440                                   |
| Efficiency (Lm/w)       | 65                                    |
| CRI                     | 80-85                                 |
| Beam angle (°)          | 24                                    |
| UGR                     | UGR18                                 |
| Power (W)               | б                                     |
| Nominal Voltage (V)     | 48V                                   |
| Orientable              | No                                    |
| Dimensions (mm) Lxlxh   | 221 x 42.5 x 22                       |
| Use Outdoor             | No                                    |
| IP                      | IP20                                  |
| Temperature range       | -10~40°C                              |
| Energy efficiency class | F                                     |
| Certificates            | CE, ROHS                              |
| Warranty                | According to legal guarantee: 2 years |
| Connectivity            | Radiofrequency                        |
|                         |                                       |