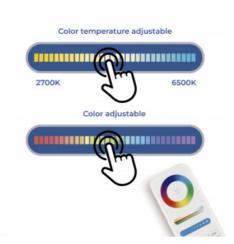

## Ref. MG5-12FW-RF

12W magnetic track light featuring modern design and great versatility. It's easily installed by pressing the base onto the track, without the need for tools. It offers multiple colour options thanks to its RGB system, and its CCT system allows adjusting the white temperature from warm white to cool white. Colour, hue, brightness, and saturation control are performed via a compatible "Mi Light" remote control (not included). Its low glare index (UGR18) ensures a high level of visual comfort for users. White housing.

## Product data

| Hue                     | RGB+CCT                               |
|-------------------------|---------------------------------------|
| Kelvin (K)              | 4000, 2700, 6500                      |
| Lumens (Lm)             | 900                                   |
| Efficiency (Lm/w)       | 75                                    |
| CRI                     | 80-85                                 |
| Beam angle (°)          | 24                                    |
| UGR                     | UGR18                                 |
| Power (W)               | 12                                    |
| Nominal Voltage (V)     | 48V                                   |
| Orientable              | Yes                                   |
| Dimensions (mm) Lxlxh   | 440x102.5x22                          |
| Use Outdoor             | No                                    |
| IP                      | IP20                                  |
| Temperature range       | -10~40°C                              |
| Energy efficiency class | F                                     |
| Certificates            | CE, ROHS                              |
| Warranty                | According to legal guarantee: 2 years |
| Connectivity            | Radiofrequency                        |