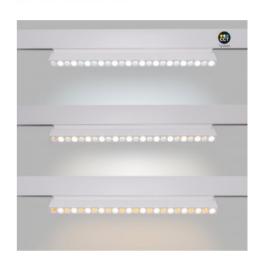

## Ref. MG5-12FW-RF

12W magnetic track light featuring modern design and great versatility. It's easily installed by pressing the base onto the track, without the need for tools. It offers multiple colour options thanks to its RGB system, and its CCT system allows adjusting the white temperature from warm white to cool white. Colour, hue, brightness, and saturation control are performed via a compatible "Mi Light" remote control (not included). Its low glare index (UGR18) ensures a high level of visual comfort for users. White housing.

## Product data

| Hue                     | RGB+CCT                               |
|-------------------------|---------------------------------------|
| Kelvin (K)              | 4000, 2700, 6500                      |
| Lumens (Lm)             | 900                                   |
| Efficiency (Lm/w)       | 75                                    |
| CRI                     | 80-85                                 |
| Beam angle (°)          | 24                                    |
| UGR                     | UGR18                                 |
| Power (W)               | 12                                    |
| Nominal Voltage (V)     | 48V                                   |
| Orientable              | Yes                                   |
| Dimensions (mm) Lxlxh   | 440x102.5x22                          |
| Use Outdoor             | No                                    |
| IP                      | IP20                                  |
| Temperature range       | -10~40°C                              |
| Energy efficiency class | F                                     |
| Certificates            | CE, ROHS                              |
| Warranty                | According to legal guarantee: 2 years |
| Connectivity            | Radiofrequency                        |