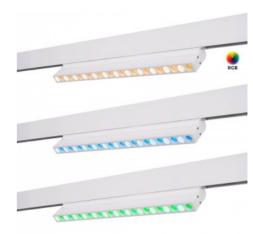

## Ref. MG5-12FW-RF

12W magnetic track light featuring modern design and great versatility. It's easily installed by pressing the base onto the track, without the need for tools. It offers multiple colour options thanks to its RGB system, and its CCT system allows adjusting the white temperature from warm white to cool white. Colour, hue, brightness, and saturation control are performed via a compatible "Mi Light" remote control (not included). Its low glare index (UGR18) ensures a high level of visual comfort for users. White housing.

## Product data

| Hue                     | RGB+CCT                               |
|-------------------------|---------------------------------------|
| Kelvin (K)              | 4000, 2700, 6500                      |
| Lumens (Lm)             | 900                                   |
| Efficiency (Lm/w)       | 75                                    |
| CRI                     | 80-85                                 |
| Beam angle (°)          | 24                                    |
| UGR                     | UGR18                                 |
| Power (W)               | 12                                    |
| Nominal Voltage (V)     | 48V                                   |
| Orientable              | Yes                                   |
| Dimensions (mm) Lxlxh   | 440x102.5x22                          |
| Use Outdoor             | No                                    |
| IP                      | IP20                                  |
| Temperature range       | -10~40°C                              |
| Energy efficiency class | F                                     |
| Certificates            | CE, ROHS                              |
| Warranty                | According to legal guarantee: 2 years |
| Connectivity            | Radiofrequency                        |