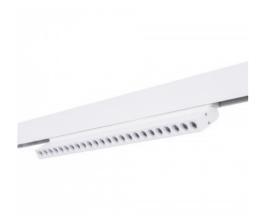

## Adjustable linear track light - RGB + CCT - 12W - UGR18 - Mi Light- White

## Ref. MG5-12FW-RF

12W magnetic track light featuring modern design and great versatility. It's easily installed by pressing the base onto the track, without the need for tools. It offers multiple colour options thanks to its RGB system, and its CCT system allows adjusting the white temperature from warm white to cool white. Colour, hue, brightness, and saturation control are performed via a compatible "Mi Light" remote control (not included). Its low glare index (UGR18) ensures a high level of visual comfort for users. White housing.