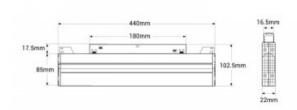

## Product data

| Hue                     | RGB+CCT                               |
|-------------------------|---------------------------------------|
| Kelvin (K)              | 4000, 2700, 6500                      |
| Lumens (Lm)             | 900                                   |
| Efficiency (Lm/w)       | 75                                    |
| CRI                     | 80-85                                 |
| Beam angle (°)          | 24                                    |
| UGR                     | UGR18                                 |
| Power (W)               | 12                                    |
| Nominal Voltage (V)     | 48V                                   |
| Orientable              | Yes                                   |
| Dimensions (mm) Lxlxh   | 440x102.5x22                          |
| Use Outdoor             | No                                    |
| IP                      | IP20                                  |
| Temperature range       | -10~40°C                              |
| Energy efficiency class | F                                     |
| Certificates            | CE, ROHS                              |
| Warranty                | According to legal guarantee: 2 years |
| Connectivity            | Radiofrequency                        |