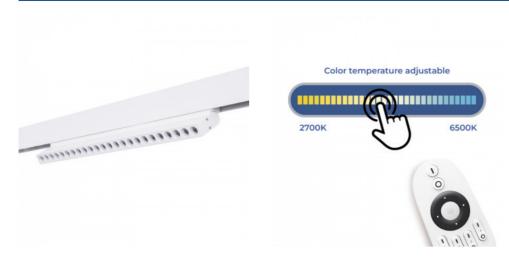

## Ref. MG2-20FW-RF

20W magnetic track light with opal diffuser, featuring modern design and great versatility. It's easily installed by pressing the base onto the track, without the need for tools. It allows you to control the brightness, and thanks to its CCT system, it's also possible to adjust its colour temperature. It's controlled via 'Mi Light' remote (not included). Its low glare index (UGR18) ensures a high level of visual comfort for users. White housing.

## Product data

| Hue                     | CCT                                   |
|-------------------------|---------------------------------------|
| Kelvin (K)              | 4000, 2700, 6500                      |
| Lumens (Lm)             | 1530                                  |
| Efficiency (Lm/w)       | 75                                    |
| CRI                     | 80-85                                 |
| Beam angle (°)          | 24                                    |
| UGR                     | UGR18                                 |
| Power (W)               | 20                                    |
| Nominal Voltage (V)     | 48V                                   |
| Dimensions (mm) Lxlxh   | 440 x 102.5 x 22                      |
| Use Outdoor             | No                                    |
| IP                      | IP20                                  |
| Temperature range       | -10~40°C                              |
| Energy efficiency class | F                                     |
| Certificates            | CE, ROHS                              |
| Warranty                | According to legal guarantee: 2 years |
| Connectivity            | Radiofrequency                        |
| Track Type              | Magnetic                              |