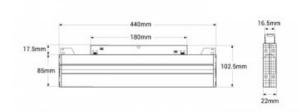

## Product data

| Hue                     | CCT                                   |
|-------------------------|---------------------------------------|
| Kelvin (K)              | 4000, 2700, 6500                      |
| Lumens (Lm)             | 1530                                  |
| Efficiency (Lm/w)       | 75                                    |
| CRI                     | 80-85                                 |
| Beam angle (°)          | 24                                    |
| UGR                     | UGR18                                 |
| Power (W)               | 20                                    |
| Nominal Voltage (V)     | 48V                                   |
| Dimensions (mm) Lxlxh   | 440 x 102.5 x 22                      |
| Use Outdoor             | No                                    |
| IP                      | IP20                                  |
| Temperature range       | -10~40°C                              |
| Energy efficiency class | F                                     |
| Certificates            | CE, ROHS                              |
| Warranty                | According to legal guarantee: 2 years |
| Connectivity            | Radiofrequency                        |
| Track Type              | Magnetic                              |