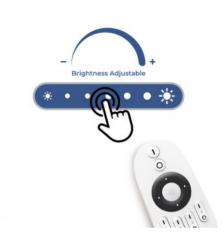

## Ref. MG2-20FW-RF

20W magnetic track light with opal diffuser, featuring modern design and great versatility. It's easily installed by pressing the base onto the track, without the need for tools. It allows you to control the brightness, and thanks to its CCT system, it's also possible to adjust its colour temperature. It's controlled via 'Mi Light' remote (not included). Its low glare index (UGR18) ensures a high level of visual comfort for users. White housing.