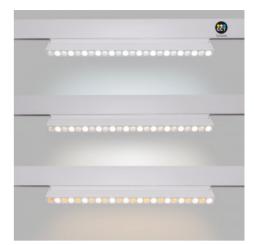

## Ref. MG2-20FW-RF

20W magnetic track light with opal diffuser, featuring modern design and great versatility. It's easily installed by pressing the base onto the track, without the need for tools. It allows you to control the brightness, and thanks to its CCT system, it's also possible to adjust its colour temperature. It's controlled via 'Mi Light' remote (not included). Its low glare index (UGR18) ensures a high level of visual comfort for users. White housing.

## Product data

| Hue                     | CCT                                   |
|-------------------------|---------------------------------------|
| Kelvin (K)              | 4000, 2700, 6500                      |
| Lumens (Lm)             | 1530                                  |
| Efficiency (Lm/w)       | 75                                    |
| CRI                     | 80-85                                 |
| Beam angle (°)          | 24                                    |
| UGR                     | UGR18                                 |
| Power (W)               | 20                                    |
| Nominal Voltage (V)     | 48V                                   |
| Dimensions (mm) Lxlxh   | 440 x 102.5 x 22                      |
| Use Outdoor             | No                                    |
| IP                      | IP20                                  |
| Temperature range       | -10~40°C                              |
| Energy efficiency class | F                                     |
| Certificates            | CE, ROHS                              |
| Warranty                | According to legal guarantee: 2 years |
| Connectivity            | Radiofrequency                        |
| Track Type              | Magnetic                              |