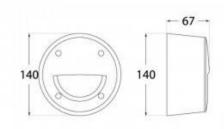

## Product data

| Hue                     | Neutral white                         |
|-------------------------|---------------------------------------|
| Kelvin (K)              | 4000                                  |
| Lumens (Lm)             | 350                                   |
| Dimmable                | No                                    |
| Nominal Voltage (V)     | 100-240                               |
| Frequency (Hz)          | 50 - 60                               |
| Socket                  | GX53                                  |
| Dimensions (mm) Lxlxh   | Ø140x67                               |
| Material                | Resin                                 |
| Use Outdoor             | Yes                                   |
| IP                      | IP66                                  |
| Temperature range       | -20°C ~ +40°C                         |
| Frequency of use        | Intensive                             |
| Lifetime (h)            | 25000                                 |
| Energy efficiency class | A+ (2021)                             |
| Certificates            | CE, ROHS                              |
| Warranty                | According to legal guarantee: 2 years |
| Mounting                | Surface                               |