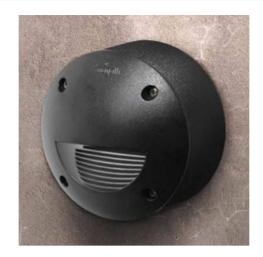

## FUMAGALLI EXTRALETI 100 3W surface mounted LED beacon

## Ref. 2S4.000.000

Modern and elegant, Italian design, ideal for any type of exterior, such as gardens, signaling paths and buildings, stairs and many other applications. The light emission is towards the bottom, so it is perfect for bathing walls and marking paths or stairways. High impermeability and isolation. Includes interchangeable LED bulb GX53 of 3W of power in neutral white.- Includes Bulb -3W 4000KGX53Ø140x67mmIP66