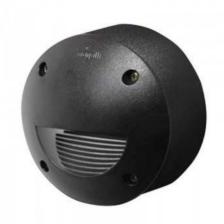

## FUMAGALLI EXTRALETI 100 3W surface mounted LED beacon

## Ref. 2S4.000.000

Modern and elegant, Italian design, ideal for any type of exterior, such as gardens, signaling paths and buildings, stairs and many other applications. The light emission is towards the bottom, so it is perfect for bathing walls and marking paths or stairways. High impermeability and isolation. Includes interchangeable LED bulb GX53 of 3W of power in neutral white.- Includes Bulb -3W 4000KGX53Ø140x67mmIP66