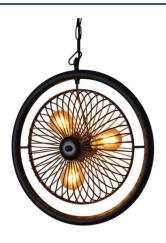

## Vintage pendant lamp "CURTIS".

## Ref. LV261

Nice fan-shaped lamp with a vintage/retro "roll". Ideal for use with 3 LED bulbs of medium / small size (max. 11cm long bulbs). Possibility to fold its central part and look for different positions. Perfect for decorating and illuminating all kinds of rooms and places.- Bulbs not included -1xE27 max. 40W230VØ400mmIP20