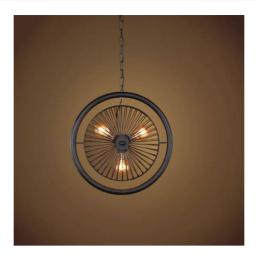

## Vintage pendant lamp "CURTIS".

## Ref. LV261

Nice fan-shaped lamp with a vintage/retro "roll". Ideal for use with 3 LED bulbs of medium / small size (max. 11cm long bulbs). Possibility to fold its central part and look for different positions. Perfect for decorating and illuminating all kinds of rooms and places.- Bulbs not included -1xE27 max. 40W230VØ400mmIP20