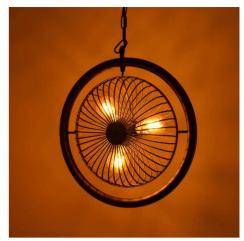

## Vintage pendant lamp "CURTIS".

## Ref. LV261

Nice fan-shaped lamp with a vintage/retro "roll". Ideal for use with 3 LED bulbs of medium / small size (max. 11cm long bulbs). Possibility to fold its central part and look for different positions. Perfect for decorating and illuminating all kinds of rooms and places.- Bulbs not included -1xE27 max. 40W230VØ400mmIP20