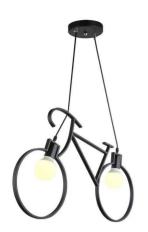

## Ref. LV260

Funny and original pendant lamp in the shape of a classic bicycle. Made of metal and lacquered in black, for 2 bulbs with E27 socket. Ideal for any room in the home, decoration, stores, etc.. Adjustable height through the ceiling rose.- Bulbs not included -