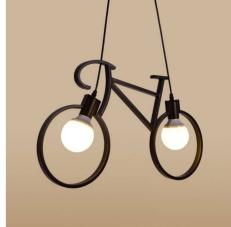

## Ref. LV260

Funny and original pendant lamp in the shape of a classic bicycle. Made of metal and lacquered in black, for 2 bulbs with E27 socket. Ideal for any room in the home, decoration, stores, etc.. Adjustable height through the ceiling rose.- Bulbs not included -