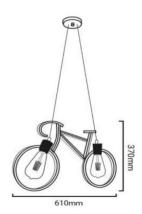

## Ref. LV260

Funny and original pendant lamp in the shape of a classic bicycle. Made of metal and lacquered in black, for 2 bulbs with E27 socket. Ideal for any room in the home, decoration, stores, etc.. Adjustable height through the ceiling rose.- Bulbs not included -

## Datos del producto

| Nominal Voltage (V)   | 230V-AC                               |
|-----------------------|---------------------------------------|
| Frequency (Hz)        | 50 - 60                               |
| Sensor                | No                                    |
| Socket                | E27                                   |
| Orientable            | No                                    |
| Dimensions (mm) Lxlxh | 610x380                               |
| Material              | Metal                                 |
| Use Outdoor           | No                                    |
| IP                    | IP20                                  |
| Certificates          | CE, ROHS                              |
| Warranty              | According to legal guarantee: 2 years |
| Mounting              | Hanging                               |
| Maximum power (W)     | 40                                    |