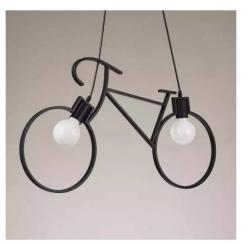

## Ref. LV260

Funny and original pendant lamp in the shape of a classic bicycle. Made of metal and lacquered in black, for 2 bulbs with E27 socket. Ideal for any room in the home, decoration, stores, etc.. Adjustable height through the ceiling rose.- Bulbs not included -