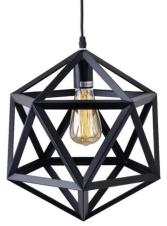

## Nordic icosahedron pendant lamp "KODA".

## Ref. LM107

Geometric stylependant lamp, very decorative and visually striking. It is perfect for mounting in bars, cafes and restaurants. Made of metal and lacquered in black. It has a socket for E27 bulb.Bulb not included.E27400x370mmAdjustable heightMax. 40W