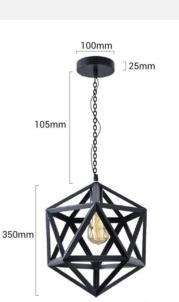

## Datos del producto

| Nominal Voltage (V)   | 230V-AC                               |
|-----------------------|---------------------------------------|
| Frequency (Hz)        | 50 - 60                               |
| Sensor                | No                                    |
| Socket                | E27                                   |
| Orientable            | No                                    |
| Dimensions (mm) Lxlxh | 350x370x105                           |
| Material              | Metal                                 |
| Use Outdoor           | No                                    |
| IP                    | IP20                                  |
| Certificates          | CE, ROHS                              |
| Warranty              | According to legal guarantee: 2 years |
| Mounting              | Suspension                            |
| Style                 | Industrial                            |
|                       |                                       |