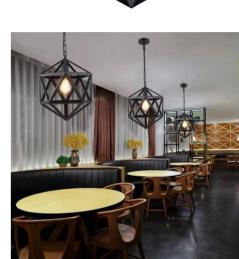

## Ref. LM107

Geometric stylependant lamp, very decorative and visually striking. It is perfect for mounting in bars, cafes and restaurants. Made of metal and lacquered in black. It has a socket for E27 bulb.Bulb not included.E27400x370mmAdjustable heightMax. 40W