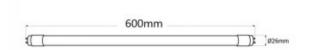

## Product data

| Hue                   | Cool white, Neutral white |
|-----------------------|---------------------------|
| Kelvin (K)            | 4000, 6400                |
| Lumens (Lm)           | 1360                      |
| CRI                   | 80-85                     |
| Beam angle (°)        | 330                       |
| UGR                   | No                        |
| LED Type              | SMD 2835                  |
| Dimmable              | No                        |
| Dimensions (mm) Lxlxh | Ø26x600                   |
| Certificates          | CE, ROHS                  |