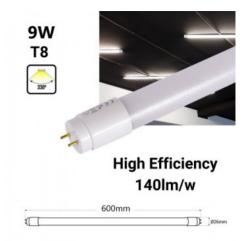

## Pack x 25 - T8 LED tube - 60cm - 9W - 140lm/W

## Ref. K4012-25

Pack x 25 - T8 LED tube - 60cm - 9W - 140lm/WThe 60cm T8 LED tube light is an efficient and versatile lighting option to replace fluorescent tubes. With 9W output and high efficacy of 140lm/W, it emits bright, flicker-free light at an angle of 330°. Suitable for both commercial and residential spaces, this LED tube offers durability and convenience. Available in neutral white (4000K) and cool white (6500K) shades.

## Product data

| Hue                   | Cool white, Neutral white |
|-----------------------|---------------------------|
| Kelvin (K)            | 4000, 6400                |
| Lumens (Lm)           | 1360                      |
| CRI                   | 80-85                     |
| Beam angle (°)        | 330                       |
| UGR                   | No                        |
| LED Type              | SMD 2835                  |
| Dimmable              | No                        |
| Dimensions (mm) Lxlxh | Ø26x600                   |
| Certificates          | CE, ROHS                  |