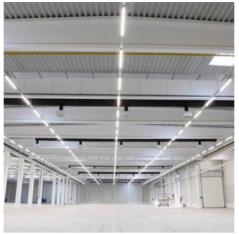

## Ref. K4012-25

Pack x 25 - T8 LED tube - 60cm - 9W - 140lm/WThe 60cm T8 LED tube light is an efficient and versatile lighting option to replace fluorescent tubes. With 9W output and high efficacy of 140lm/W, it emits bright, flicker-free light at an angle of 330°. Suitable for both commercial and residential spaces, this LED tube offers durability and convenience. Available in neutral white (4000K) and cool white (6500K) shades.