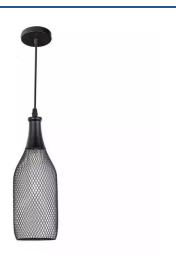

## Bottle pendant lamp "CODD".

## Ref. LV248

Bottle-shapedpendant lamp ideal for combining with E27 filament LED bulbs. Very light and easy to install. You can use several to decorate all types of premises. Decorate your bar, terrace, beach bar, restaurant with trendy lamps.- Bulb not included -230VE27IP20