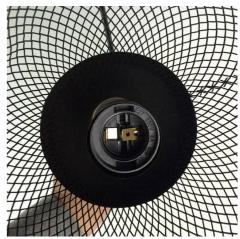

## Ref. LV248

Bottle-shapedpendant lamp ideal for combining with E27 filament LED bulbs. Very light and easy to install. You can use several to decorate all types of premises. Decorate your bar, terrace, beach bar, restaurant with trendy lamps.- Bulb not included -230VE27IP20

## Datos del producto

| Nominal Voltage (V)   | 230V-AC                               |
|-----------------------|---------------------------------------|
| Frequency (Hz)        | 50 - 60                               |
| Sensor                | No                                    |
| Socket                | E27                                   |
| Orientable            | No                                    |
| Dimensions (mm) Lxlxh | 98x98x310                             |
| Material              | Metal                                 |
| Use Outdoor           | No                                    |
| IP                    | IP20                                  |
| Certificates          | CE, ROHS                              |
| Warranty              | According to legal guarantee: 2 years |
| Mounting              | Hanging                               |
| Style                 | Industrial                            |
|                       |                                       |