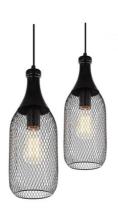

## Bottle pendant lamp "CODD".

## Ref. LV248

Bottle-shapedpendant lamp ideal for combining with E27 filament LED bulbs. Very light and easy to install. You can use several to decorate all types of premises. Decorate your bar, terrace, beach bar, restaurant with trendy lamps.- Bulb not included -230VE27IP20