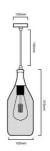

## Bottle pendant lamp "CODD".

## Ref. LV248

Bottle-shapedpendant lamp ideal for combining with E27 filament LED bulbs. Very light and easy to install. You can use several to decorate all types of premises. Decorate your bar, terrace, beach bar, restaurant with trendy lamps.- Bulb not included -230VE27IP20

## Datos del producto

| Nominal Voltage (V)   | 230V-AC                               |
|-----------------------|---------------------------------------|
| Frequency (Hz)        | 50 - 60                               |
| Sensor                | No                                    |
| Socket                | E27                                   |
| Orientable            | No                                    |
| Dimensions (mm) Lxlxh | 98x98x310                             |
| Material              | Metal                                 |
| Use Outdoor           | No                                    |
| IP                    | IP20                                  |
| Certificates          | CE, ROHS                              |
| Warranty              | According to legal guarantee: 2 years |
| Mounting              | Hanging                               |
| Style                 | Industrial                            |
|                       |                                       |