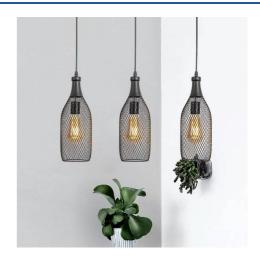

## Bottle pendant lamp "CODD".

## Ref. LV248

Bottle-shapedpendant lamp ideal for combining with E27 filament LED bulbs. Very light and easy to install. You can use several to decorate all types of premises. Decorate your bar, terrace, beach bar, restaurant with trendy lamps.- Bulb not included -230VE27IP20