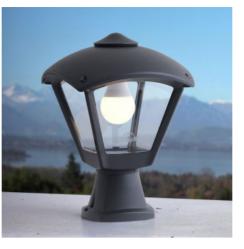

## FUMAGALLI "Disma/Roby" outdoor floor lamp

## Ref. T20.114

Floor lamp from the Italian company Fumagalli, featuring elegant and modern design.Made of shockproof resin, resistant to rust, corrosion and UV rays. IP55 protection rating.Available in white, black and grey.\*E27 bulb not included\*