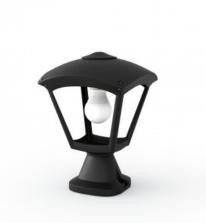

## FUMAGALLI "Disma/Roby" outdoor floor lamp

## Ref. T20.114

Floor lamp from the Italian company Fumagalli, featuring elegant and modern design.Made of shockproof resin, resistant to rust, corrosion and UV rays. IP55 protection rating.Available in white, black and grey.\*E27 bulb not included\*

## Product data

| Nominal Voltage (V)   | 220 - 240 V/AC                        |
|-----------------------|---------------------------------------|
| Sensor                | No                                    |
| Socket                | E27                                   |
| Orientable            | No                                    |
| Dimensions (mm) Lxlxh | 200 x 290                             |
| Material              | Resin                                 |
| Diffuser material     | PMMA                                  |
| Use Outdoor           | Yes                                   |
| IP                    | IP55                                  |
| Certificates          | CE, ROHS                              |
| Warranty              | According to legal guarantee: 2 years |
| Mounting              | Surface                               |
| Insulation class      | II                                    |