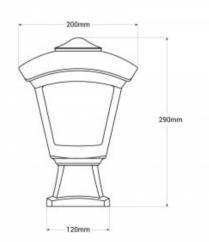

## Product data

| Nominal Voltage (V)   | 220 - 240 V/AC                        |
|-----------------------|---------------------------------------|
| Sensor                | No                                    |
| Socket                | E27                                   |
| Orientable            | No                                    |
| Dimensions (mm) Lxlxh | 200 x 290                             |
| Material              | Resin                                 |
| Diffuser material     | PMMA                                  |
| Use Outdoor           | Yes                                   |
| IP                    | IP55                                  |
| Certificates          | CE, ROHS                              |
| Warranty              | According to legal guarantee: 2 years |
| Mounting              | Surface                               |
| Insulation class      | II                                    |