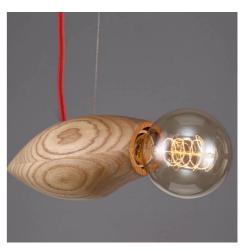

## Triple wooden pendant lamp "NAKAI".

## Ref. LM106

Pendant lamp and fleuron with three wooden lamp holders suspended on red decorative textile cable. For standard E27 LED bulbs or filament bulbs. Maximum 40W per socket. It is perfect for combining in Nordic and rustic environments, combined with environments where the color of wood predominates. The cable allows you to adjust the height of each module, as each lamp holder is reinforced with a discreet steel cable.- Bulbs not included -3xE27230VMax. 40W