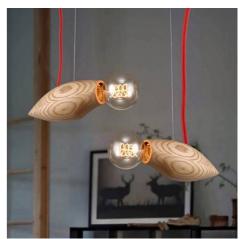

## Triple wooden pendant lamp "NAKAI".

## Ref. LM106

Pendant lamp and fleuron with three wooden lamp holders suspended on red decorative textile cable. For standard E27 LED bulbs or filament bulbs. Maximum 40W per socket. It is perfect for combining in Nordic and rustic environments, combined with environments where the color of wood predominates. The cable allows you to adjust the height of each module, as each lamp holder is reinforced with a discreet steel cable.- Bulbs not included -3xE27230VMax. 40W