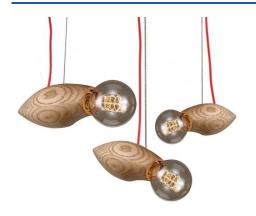

## Triple wooden pendant lamp "NAKAI".

## Ref. LM106

Pendant lamp and fleuron with three wooden lamp holders suspended on red decorative textile cable. For standard E27 LED bulbs or filament bulbs. Maximum 40W per socket. It is perfect for combining in Nordic and rustic environments, combined with environments where the color of wood predominates. The cable allows you to adjust the height of each module, as each lamp holder is reinforced with a discreet steel cable.- Bulbs not included -3xE27230VMax. 40W