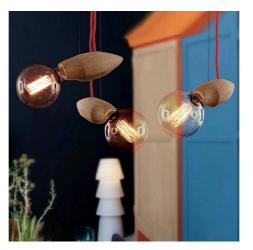

## Triple wooden pendant lamp "NAKAI".

## Ref. LM106

Pendant lamp and fleuron with three wooden lamp holders suspended on red decorative textile cable. For standard E27 LED bulbs or filament bulbs. Maximum 40W per socket. It is perfect for combining in Nordic and rustic environments, combined with environments where the color of wood predominates. The cable allows you to adjust the height of each module, as each lamp holder is reinforced with a discreet steel cable.- Bulbs not included -3xE27230VMax. 40W