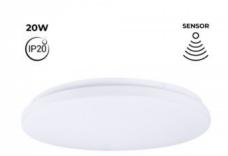

## LED ceiling light with sensor - 20W - Ø38cm - 4000K

## Ref. 98203540

This LED ceiling light features a modern and elegant design, with an opal diffuser that allows an intense and homogeneous lighting, without dark areas or shadows. It has a power of 20W and emits a luminous flux of 1800 lumens. It incorporates a motion sensor that activates the lighting fixture only when it detects presence, offering great energy savings. Available in warm white (3000K) and neutral white (4000K).

## Product data

| Lumens (Lm)           | 1800                                  |
|-----------------------|---------------------------------------|
| CRI                   | 80-85                                 |
| Power (W)             | 20                                    |
| Nominal Voltage (V)   | 220 - 240 V/AC                        |
| Frequency (Hz)        | 50 - 60                               |
| Sensor                | Yes                                   |
| Orientable            | No                                    |
| Dimensions (mm) Lxlxh | Ø380 x 63                             |
| Material              | Aluminium                             |
| Diffuser material     | Polycarbonate                         |
| Use Outdoor           | No                                    |
| IP                    | IP20                                  |
| Certificates          | CE, ROHS                              |
| Warranty              | According to legal guarantee: 2 years |
| Mounting              | Surface                               |