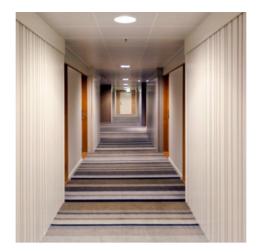

## Ref. 98203540

This LED ceiling light features a modern and elegant design, with an opal diffuser that allows an intense and homogeneous lighting, without dark areas or shadows. It has a power of 20W and emits a luminous flux of 1800 lumens. It incorporates a motion sensor that activates the lighting fixture only when it detects presence, offering great energy savings. Available in warm white (3000K) and neutral white (4000K).