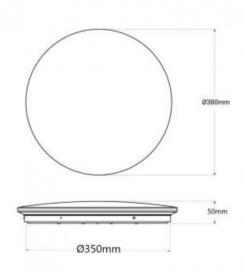

## Product data

| Lumens (Lm)           | 1800                                  |
|-----------------------|---------------------------------------|
| CRI                   | 80-85                                 |
| Power (W)             | 20                                    |
| Nominal Voltage (V)   | 220 - 240 V/AC                        |
| Frequency (Hz)        | 50 - 60                               |
| Sensor                | Yes                                   |
| Orientable            | No                                    |
| Dimensions (mm) Lxlxh | Ø380 x 63                             |
| Material              | Aluminium                             |
| Diffuser material     | Polycarbonate                         |
| Use Outdoor           | No                                    |
| IP                    | IP20                                  |
| Certificates          | CE, ROHS                              |
| Warranty              | According to legal guarantee: 2 years |
| Mounting              | Surface                               |