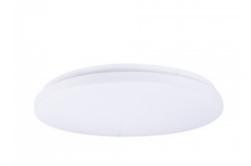

## Ref. 98203540

This LED ceiling light features a modern and elegant design, with an opal diffuser that allows an intense and homogeneous lighting, without dark areas or shadows. It has a power of 20W and emits a luminous flux of 1800 lumens. It incorporates a motion sensor that activates the lighting fixture only when it detects presence, offering great energy savings. Available in warm white (3000K) and neutral white (4000K).