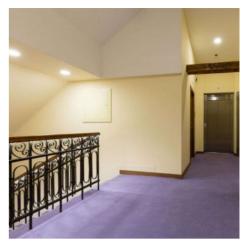

## Ref. 98203540

This LED ceiling light features a modern and elegant design, with an opal diffuser that allows an intense and homogeneous lighting, without dark areas or shadows. It has a power of 20W and emits a luminous flux of 1800 lumens. It incorporates a motion sensor that activates the lighting fixture only when it detects presence, offering great energy savings. Available in warm white (3000K) and neutral white (4000K).