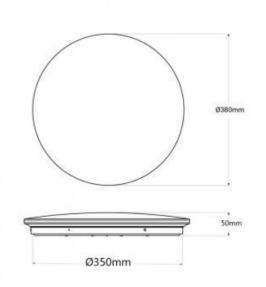

## Product data

| Hue                   | Neutral white, Warm white             |
|-----------------------|---------------------------------------|
| Kelvin (K)            | 3000, 4000                            |
| Lumens (Lm)           | 1600                                  |
| CRI                   | 80-85                                 |
| Dimmable              | No                                    |
| Power (W)             | 23                                    |
| Nominal Voltage (V)   | 220 - 240 V/AC                        |
| Frequency (Hz)        | 50 - 60                               |
| Power factor (cosφ)   | 0.5                                   |
| Sensor                | No                                    |
| Orientable            | No                                    |
| Dimensions (mm) Lxlxh | Ø380 x 50                             |
| IP                    | IP20                                  |
| Certificates          | CE, ROHS                              |
| Warranty              | According to legal guarantee: 2 years |
| Mounting              | Surface                               |