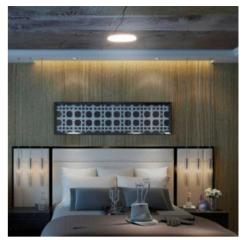

## Ref. 922335

This LED ceiling light features a modern and elegant design, with an opal diffuser that allows an intense and homogeneous lighting, without dark areas or shadows. It has a power of 23W and emits a luminous flux of 1600 lumens. Available in warm white (3000K) and neutral white (4000K).