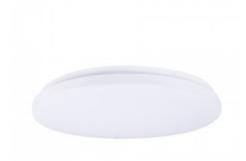

## Round LED ceiling light - 23W - Ø38cm - 1600lm

## Ref. 922335

This LED ceiling light features a modern and elegant design, with an opal diffuser that allows an intense and homogeneous lighting, without dark areas or shadows. It has a power of 23W and emits a luminous flux of 1600 lumens. Available in warm white (3000K) and neutral white (4000K).