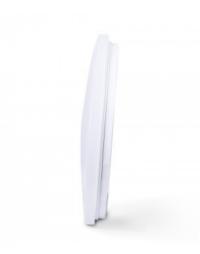

## Product data

| Hue                   | Neutral white, Warm white             |
|-----------------------|---------------------------------------|
| Kelvin (K)            | 3000, 4000                            |
| Lumens (Lm)           | 1600                                  |
| CRI                   | 80-85                                 |
| Dimmable              | No                                    |
| Power (W)             | 23                                    |
| Nominal Voltage (V)   | 220 - 240 V/AC                        |
| Frequency (Hz)        | 50 - 60                               |
| Power factor (cosφ)   | 0.5                                   |
| Sensor                | No                                    |
| Orientable            | No                                    |
| Dimensions (mm) Lxlxh | Ø380 x 50                             |
| IP                    | IP20                                  |
| Certificates          | CE, ROHS                              |
| Warranty              | According to legal guarantee: 2 years |
| Mounting              | Surface                               |