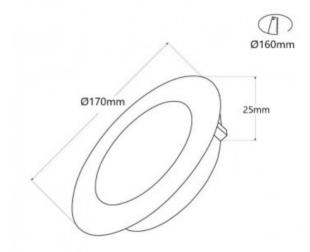

## Product data

| Hue                     | Cool white                            |
|-------------------------|---------------------------------------|
| Kelvin (K)              | 6500                                  |
| Lumens (Lm)             | 884                                   |
| Dimmable                | No                                    |
| Power (W)               | 12                                    |
| Nominal Voltage (V)     | 220 - 240 V/AC                        |
| Sensor                  | No                                    |
| Orientable              | No                                    |
| Dimensions (mm) Lxlxh   | Ø170 x 25                             |
| Material                | Polycarbonate                         |
| Diffuser material       | Polycarbonate                         |
| Use Outdoor             | No                                    |
| IP                      | IP20                                  |
| Certificates            | CE, ROHS                              |
| Warranty                | According to legal guarantee: 2 years |
| Cutting dimensions (mm) | Ø160                                  |
| Mounting                | Recessed                              |