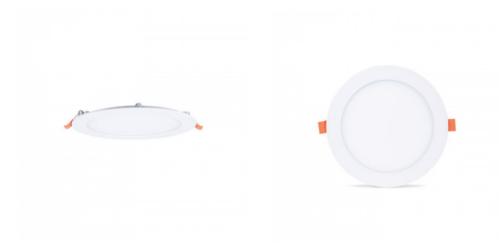

## Ultra slim LED downlight - 12W - White - 6500K - Cutout Ø 160mm

## Ref. 7461201

Recessed LED downlight with a slim, contemporary design. It has a power of 12W and an opal diffuser that allows for homogeneous lighting, with a brightness of 884 lumens. Available in cool white (6500K) Its installation is very simple and it is suitable for both domestic and commercial use.