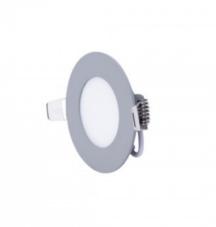

## Ultra slim LED downlight - 3W - Grey - Cutout Ø 70mm

## Ref. 7430303-1

Grey recessed LED downlight with a slim, contemporary design. It has a power of 3W and an opal diffuser that allows for homogeneous lighting, with a brightness of 140 lumens. Available in 2 colour temperatures: warm white (3000K) and cool white (6500K). Its installation is very simple and it is suitable for both domestic and commercial use.