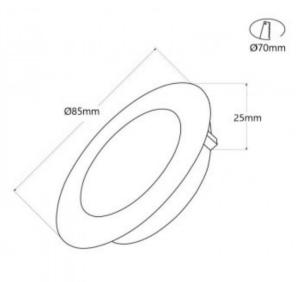

## Product data

| Hue                     | Cool white, Warm white                |
|-------------------------|---------------------------------------|
| Kelvin (K)              | 3000, 6000                            |
| Lumens (Lm)             | 120-140                               |
| LED Type                | SMD 2835                              |
| Dimmable                | No                                    |
| Power (W)               | б                                     |
| Nominal Voltage (V)     | 220 - 240 V/AC                        |
| Frequency (Hz)          | 50 - 60                               |
| Sensor                  | No                                    |
| Orientable              | No                                    |
| Dimensions (mm) Lxlxh   | Ø85 x 25                              |
| Material                | Polycarbonate                         |
| Diffuser material       | Polycarbonate                         |
| Use Outdoor             | No                                    |
| IP                      | IP20                                  |
| Certificates            | CE, ROHS                              |
| Warranty                | According to legal guarantee: 2 years |
| Cutting dimensions (mm) | Ø70                                   |