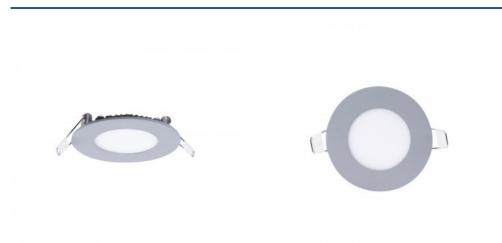

## Ultra slim LED downlight - 3W - Grey - Cutout Ø 70mm

## Ref. 7430303-1

Grey recessed LED downlight with a slim, contemporary design. It has a power of 3W and an opal diffuser that allows for homogeneous lighting, with a brightness of 140 lumens. Available in 2 colour temperatures: warm white (3000K) and cool white (6500K). Its installation is very simple and it is suitable for both domestic and commercial use.