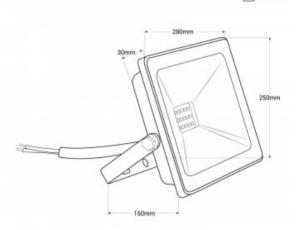

## Product data

| Hue                   | Neutral white                         |
|-----------------------|---------------------------------------|
| Kelvin (K)            | 4000                                  |
| Lumens (Lm)           | 8000                                  |
| Power (W)             | 100                                   |
| Nominal Voltage (V)   | 220 - 240 V/AC                        |
| Frequency (Hz)        | 50 - 60                               |
| Orientable            | Yes                                   |
| Dimensions (mm) Lxlxh | 128 x 250 x 30                        |
| Material              | Metal                                 |
| Diffuser material     | Glass                                 |
| IP                    | IP65                                  |
| Certificates          | CE, ROHS                              |
| Warranty              | According to legal guarantee: 2 years |
| Mounting              | Surface                               |