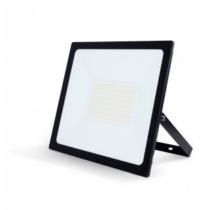

## Outdoor LED floodlight - 100W - 8000lm - IP65 - 4000K

## Ref. 22010002

Compact and durable outdoor LED floodlight, with high quality standards. It has a power of 100W and a luminous intensity of 8000 lumens. It's an ideal product for replacing traditional floodlights, which also allows for significant energy savings. It emits light in a neutral white tone (4000K).

## Product data

| Hue                   | Neutral white                         |
|-----------------------|---------------------------------------|
| Kelvin (K)            | 4000                                  |
| Lumens (Lm)           | 8000                                  |
| Power (W)             | 100                                   |
| Nominal Voltage (V)   | 220 - 240 V/AC                        |
| Frequency (Hz)        | 50 - 60                               |
| Orientable            | Yes                                   |
| Dimensions (mm) Lxlxh | 128 x 250 x 30                        |
| Material              | Metal                                 |
| Diffuser material     | Glass                                 |
| IP                    | IP65                                  |
| Certificates          | CE, ROHS                              |
| Warranty              | According to legal guarantee: 2 years |
| Mounting              | Surface                               |