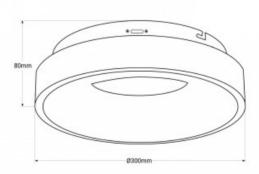

## Product data

| Hue                   | CCT                                   |
|-----------------------|---------------------------------------|
| Kelvin (K)            | 3000, 6000, 4000                      |
| Lumens (Lm)           | CW: 1512lm - NW: 1611lm - WW: 1404lm  |
| Dimmable              | No                                    |
| Power (W)             | 22                                    |
| Nominal Voltage (V)   | 220 - 240 V/AC                        |
| Frequency (Hz)        | 50 - 60                               |
| Driver                | Philips                               |
| Sensor                | No                                    |
| Orientable            | No                                    |
| Dimensions (mm) Lxlxh | Ø300x80mm                             |
| Material              | Metal                                 |
| Diffuser material     | Polycarbonate                         |
| Use Outdoor           | No                                    |
| IP                    | IP20                                  |
| Certificates          | CE, ROHS                              |
| Warranty              | According to legal guarantee: 2 years |
| Mounting              | Surface                               |