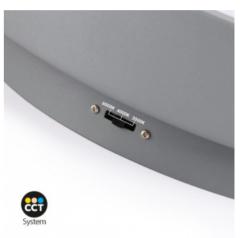

## Ref. L5075-22W

Discover our elegant and modern ceiling lamp with a sleek design. With a power of 22W and a brightness of 2260 lumens, it provides uniform and high-quality lighting for any space. Additionally, its CCT system allows you to adjust the light temperature according to your preferences, between warm white (3000K), neutral white (4000K), and cool white (6000K).

## Product data

| Hue                   | CCT                                   |
|-----------------------|---------------------------------------|
| Kelvin (K)            | 3000, 6000, 4000                      |
| Lumens (Lm)           | CW: 1512lm - NW: 1611lm - WW: 1404lm  |
| Dimmable              | No                                    |
| Power (W)             | 22                                    |
| Nominal Voltage (V)   | 220 - 240 V/AC                        |
| Frequency (Hz)        | 50 - 60                               |
| Driver                | Philips                               |
| Sensor                | No                                    |
| Orientable            | No                                    |
| Dimensions (mm) Lxlxh | Ø300x80mm                             |
| Material              | Metal                                 |
| Diffuser material     | Polycarbonate                         |
| Use Outdoor           | No                                    |
| IP                    | IP20                                  |
| Certificates          | CE, ROHS                              |
| Warranty              | According to legal guarantee: 2 years |
| Mounting              | Surface                               |