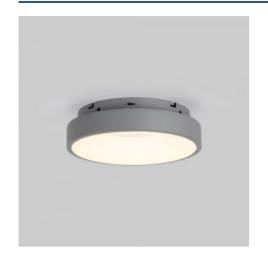

## LED Ceiling light - 22W - CCT - Philips driver - ø30cm - IP20

## Ref. L5075-22W

Discover our elegant and modern ceiling lamp with a sleek design. With a power of 22W and a brightness of 2260 lumens, it provides uniform and high-quality lighting for any space. Additionally, its CCT system allows you to adjust the light temperature according to your preferences, between warm white (3000K), neutral white (4000K), and cool white (6000K).