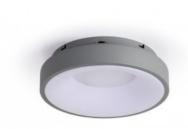

## LED Ceiling light - 22W - CCT - Philips driver - ø30cm - IP20

## Ref. L5075-22W

Discover our elegant and modern ceiling lamp with a sleek design. With a power of 22W and a brightness of 2260 lumens, it provides uniform and high-quality lighting for any space. Additionally, its CCT system allows you to adjust the light temperature according to your preferences, between warm white (3000K), neutral white (4000K), and cool white (6000K).