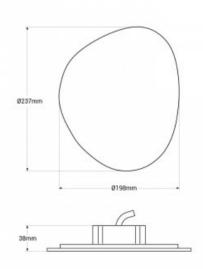

## Product data

| Hue                   | Warm white                            |
|-----------------------|---------------------------------------|
| Kelvin (K)            | 2700                                  |
| LED Type              | Philips Lumileds SMD2835              |
| Dimmable              | No                                    |
| Power (W)             | 12                                    |
| Nominal Voltage (V)   | 220 - 240 V/AC                        |
| Driver                | KeGu                                  |
| Sensor                | No                                    |
| Dimensions (mm) Lxlxh | 237 x 198                             |
| Material              | Wood                                  |
| IP                    | IP20                                  |
| Certificates          | CE, ROHS                              |
| Warranty              | According to legal guarantee: 2 years |