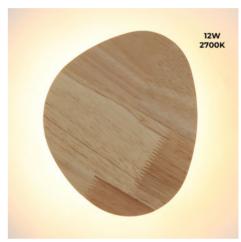

## Product data

| Hue                   | Warm white                            |
|-----------------------|---------------------------------------|
| Kelvin (K)            | 2700                                  |
| LED Type              | Philips Lumileds SMD2835              |
| Dimmable              | No                                    |
| Power (W)             | 12                                    |
| Nominal Voltage (V)   | 220 - 240 V/AC                        |
| Driver                | KeGu                                  |
| Sensor                | No                                    |
| Dimensions (mm) Lxlxh | 237 x 198                             |
| Material              | Wood                                  |
| IP                    | IP20                                  |
| Certificates          | CE, ROHS                              |
| Warranty              | According to legal guarantee: 2 years |