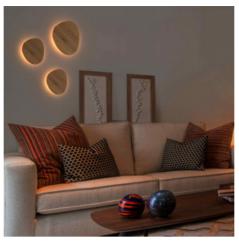

## Wooden wall light "Eclipse 3" - 12W - Warm light

## Ref. L5074-BC

Discover the contemporary elegance of our "Eclipse 3" wall light. With 12W of power, it provides a soft and diffused indirect light that prevents shadows and glare. Add sophistication and style to any space with its modern design and warm light.