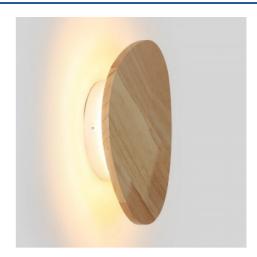

## Wooden wall light "Eclipse 3" - 12W - Warm light

## Ref. L5074-BC

Discover the contemporary elegance of our "Eclipse 3" wall light. With 12W of power, it provides a soft and diffused indirect light that prevents shadows and glare. Add sophistication and style to any space with its modern design and warm light.