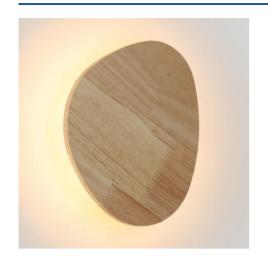

## Wooden wall light "Eclipse 3" - 12W - Warm light

## Ref. L5074-BC

Discover the contemporary elegance of our "Eclipse 3" wall light. With 12W of power, it provides a soft and diffused indirect light that prevents shadows and glare. Add sophistication and style to any space with its modern design and warm light.