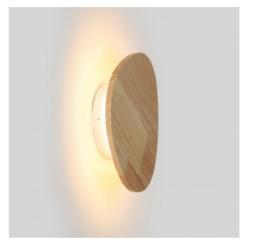

## Wooden wall light "Eclipse 3" - 8W - Warm light

## Ref. L5073-BC

Discover the contemporary elegance of our "Eclipse 3" wall light.With 8W of power, it provides a soft and diffused indirect light that prevents shadows and glare.Add sophistication and style to any space with its modern design and warm light.