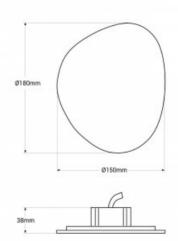

## Product data

| Hue                   | Warm white                            |
|-----------------------|---------------------------------------|
| Kelvin (K)            | 2700                                  |
| LED Type              | Philips Lumileds SMD2835              |
| Dimmable              | No                                    |
| Power (W)             | 8                                     |
| Nominal Voltage (V)   | 220 - 240 V/AC                        |
| Driver                | KeGu                                  |
| Sensor                | No                                    |
| Orientable            | No                                    |
| Dimensions (mm) Lxlxh | 180 x 150                             |
| Material              | Wood                                  |
| Certificates          | CE, ROHS                              |
| Warranty              | According to legal guarantee: 2 years |
| Mounting              | Surface                               |