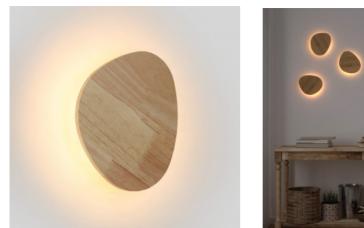

## Wooden wall light "Eclipse 3" - 8W - Warm light

## Ref. L5073-BC

Discover the contemporary elegance of our "Eclipse 3" wall light.With 8W of power, it provides a soft and diffused indirect light that prevents shadows and glare.Add sophistication and style to any space with its modern design and warm light.