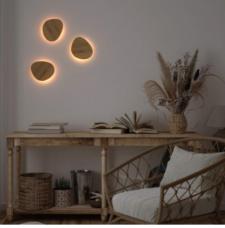

## Wooden wall light "Eclipse 3" - 8W - Warm light

## Ref. L5073-BC

Discover the contemporary elegance of our "Eclipse 3" wall light.With 8W of power, it provides a soft and diffused indirect light that prevents shadows and glare.Add sophistication and style to any space with its modern design and warm light.