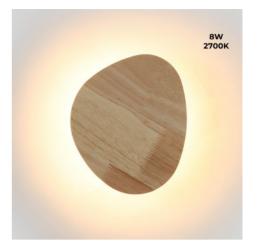

## Wooden wall light "Eclipse 3" - 8W - Warm light

## Ref. L5073-BC

Discover the contemporary elegance of our "Eclipse 3" wall light.With 8W of power, it provides a soft and diffused indirect light that prevents shadows and glare.Add sophistication and style to any space with its modern design and warm light.

## Product data

| Hue                   | Warm white                            |
|-----------------------|---------------------------------------|
| Kelvin (K)            | 2700                                  |
| LED Type              | Philips Lumileds SMD2835              |
| Dimmable              | No                                    |
| Power (W)             | 8                                     |
| Nominal Voltage (V)   | 220 - 240 V/AC                        |
| Driver                | KeGu                                  |
| Sensor                | No                                    |
| Orientable            | No                                    |
| Dimensions (mm) Lxlxh | 180 x 150                             |
| Material              | Wood                                  |
| Certificates          | CE, ROHS                              |
| Warranty              | According to legal guarantee: 2 years |
| Mounting              | Surface                               |