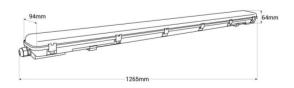

## Ref. K8480-120-6K

KIT 120cm waterproof LED Batten + 2 18W LED tubesThe polycarbonate batten is resistant and durable, ideal for humid and outdoor environments. It supports 2 LED T8 tubes of 120cm.The LED tubes of 18W each, in cool white shade (6000K) are made of nano PVC. They offer an exceptional luminous efficacy of 140lm/W, providing powerful and uniform lighting for various applications.