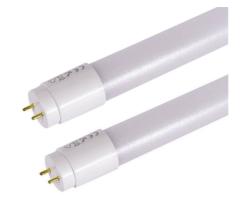

## Kit 120cm waterproof LED batten + 2 18W LED T8 tubes - 6000K

## Ref. K8480-120-6K

KIT 120cm waterproof LED Batten + 2 18W LED tubesThe polycarbonate batten is resistant and durable, ideal for humid and outdoor environments. It supports 2 LED T8 tubes of 120cm.The LED tubes of 18W each, in cool white shade (6000K) are made of nano PVC. They offer an exceptional luminous efficacy of 140lm/W, providing powerful and uniform lighting for various applications.