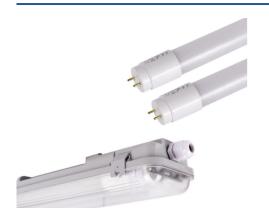

## Kit 120cm waterproof LED batten + 2 18W LED T8 tubes - 6000K

## Ref. K8480-120-6K

KIT 120cm waterproof LED Batten + 2 18W LED tubesThe polycarbonate batten is resistant and durable, ideal for humid and outdoor environments. It supports 2 LED T8 tubes of 120cm.The LED tubes of 18W each, in cool white shade (6000K) are made of nano PVC. They offer an exceptional luminous efficacy of 140lm/W, providing powerful and uniform lighting for various applications.