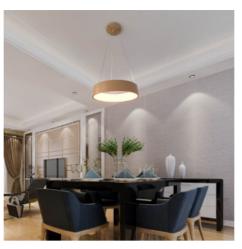

#### Ref. LN1601-CCT

40W Scandinavian pendant lamp composed of an aluminum structure with gray or gold finish.Due to its large dimensions (Ø600mm), it's ideal for presiding over tables and illuminating spacious areas.It incorporates Sanan LED chips enabling uniform and high-quality lighting.Thanks to its CCT system it's possible to select the color temperature between warm white (3000K) and neutral white (4000K), allowing to choose the type of light that best suits the needs of each space.