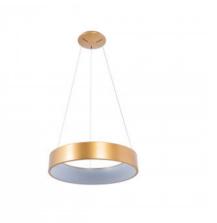

#### Ref. LN1601-CCT

40W Scandinavian pendant lamp composed of an aluminum structure with gray or gold finish.Due to its large dimensions (Ø600mm), it's ideal for presiding over tables and illuminating spacious areas.It incorporates Sanan LED chips enabling uniform and high-quality lighting.Thanks to its CCT system it's possible to select the color temperature between warm white (3000K) and neutral white (4000K), allowing to choose the type of light that best suits the needs of each space.

# **Product variants**

Reference

Attributes

LN1601-G-CCT

Colour - Grey, Colour temperature - CCT

LN1601-D-CCT

Colour - Gold,Colour temperature - CCT