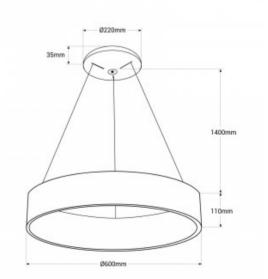

#### Ref. LN1601-CCT

40W Scandinavian pendant lamp composed of an aluminum structure with gray or gold finish.Due to its large dimensions (Ø600mm), it's ideal for presiding over tables and illuminating spacious areas.It incorporates Sanan LED chips enabling uniform and high-quality lighting.Thanks to its CCT system it's possible to select the color temperature between warm white (3000K) and neutral white (4000K), allowing to choose the type of light that best suits the needs of each space.

## Product data

| Hue                   | CCT                   |  |
|-----------------------|-----------------------|--|
| Kelvin (K)            | 3000, 4000            |  |
| Lumens (Lm)           | 3060                  |  |
| CRI                   | 90-95                 |  |
| LED Type              | SMD 2835, CHIP San'an |  |
| Dimmable              | No                    |  |
| Power (W)             | 40                    |  |
| Nominal Voltage (V)   | 220 - 240 V/AC        |  |
| Frequency (Hz)        | 50 - 60               |  |
| Driver                | Eaglerise             |  |
| Sensor                | No                    |  |
| Orientable            | No                    |  |
| Dimensions (mm) Lxlxh | Ø600 x 1200           |  |
| Material              | Aluminium             |  |
| Diffuser material     | Polycarbonate         |  |
| Use Outdoor           | No                    |  |
| IP                    | IP20                  |  |
| Lifetime (h)          | 25000                 |  |