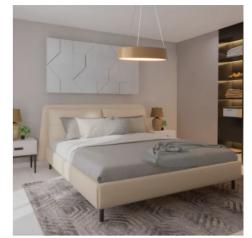

#### Ref. LN1601-CCT

40W Scandinavian pendant lamp composed of an aluminum structure with gray or gold finish.Due to its large dimensions (Ø600mm), it's ideal for presiding over tables and illuminating spacious areas.It incorporates Sanan LED chips enabling uniform and high-quality lighting.Thanks to its CCT system it's possible to select the color temperature between warm white (3000K) and neutral white (4000K), allowing to choose the type of light that best suits the needs of each space.