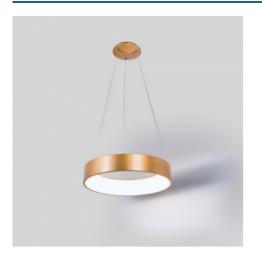

#### Ref. LN1601-CCT

40W Scandinavian pendant lamp composed of an aluminum structure with gray or gold finish.Due to its large dimensions (Ø600mm), it's ideal for presiding over tables and illuminating spacious areas.It incorporates Sanan LED chips enabling uniform and high-quality lighting.Thanks to its CCT system it's possible to select the color temperature between warm white (3000K) and neutral white (4000K), allowing to choose the type of light that best suits the needs of each space.

# **Product variants**

Reference

Attributes

LN1601-G-CCT

Colour - Grey, Colour temperature - CCT

LN1601-D-CCT

Colour - Gold,Colour temperature - CCT