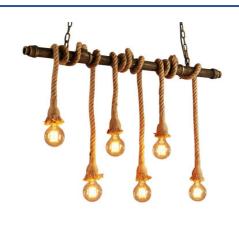

## Pipe pendant lamp "ROPE" with 6 ropes

## Ref. LV235

Pendant pipe lamp with six points of light in hemp rope. Each of its ropes is mobile, being able to create different types of styles with it. Make knots, roll them around the pipe or between them. Place bulbs of different styles, creating a lamp designed to your liking. Illuminate your restaurant, store or living room with a style between vintage and industrial. Hang it from the ceiling or from a beam to give a special touch to your space.\* Bulbs not includedE27Max. 6x40WIP201797x990mm