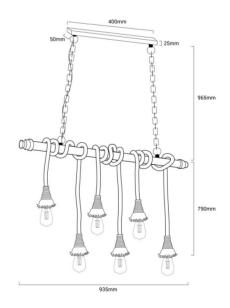

## Ref. LV235

Pendant pipe lamp with six points of light in hemp rope. Each of its ropes is mobile, being able to create different types of styles with it. Make knots, roll them around the pipe or between them. Place bulbs of different styles, creating a lamp designed to your liking. Illuminate your restaurant, store or living room with a style between vintage and industrial. Hang it from the ceiling or from a beam to give a special touch to your space.\* Bulbs not includedE27Max. 6x40WIP201797x990mm