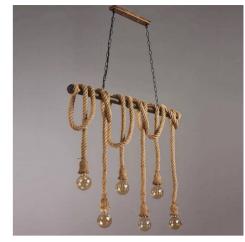

## Pipe pendant lamp "ROPE" with 6 ropes

## Ref. LV235

Pendant pipe lamp with six points of light in hemp rope. Each of its ropes is mobile, being able to create different types of styles with it. Make knots, roll them around the pipe or between them. Place bulbs of different styles, creating a lamp designed to your liking. Illuminate your restaurant, store or living room with a style between vintage and industrial. Hang it from the ceiling or from a beam to give a special touch to your space.\* Bulbs not includedE27Max. 6x40WIP201797x990mm