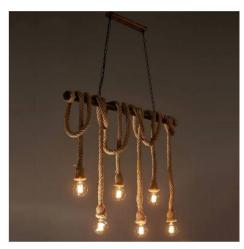

## Pipe pendant lamp "ROPE" with 6 ropes

## Ref. LV235

Pendant pipe lamp with six points of light in hemp rope. Each of its ropes is mobile, being able to create different types of styles with it. Make knots, roll them around the pipe or between them. Place bulbs of different styles, creating a lamp designed to your liking. Illuminate your restaurant, store or living room with a style between vintage and industrial. Hang it from the ceiling or from a beam to give a special touch to your space.\* Bulbs not includedE27Max. 6x40WIP201797x990mm