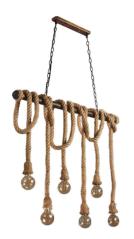

## Pipe pendant lamp "ROPE" with 6 ropes

## Ref. LV235

Pendant pipe lamp with six points of light in hemp rope. Each of its ropes is mobile, being able to create different types of styles with it. Make knots, roll them around the pipe or between them. Place bulbs of different styles, creating a lamp designed to your liking. Illuminate your restaurant, store or living room with a style between vintage and industrial. Hang it from the ceiling or from a beam to give a special touch to your space.\* Bulbs not includedE27Max. 6x40WIP201797x990mm