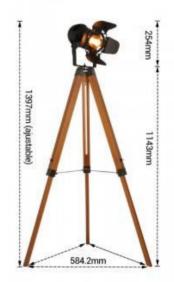

## Product data

| Nominal Voltage (V)   | 220 - 240 V/AC                        |
|-----------------------|---------------------------------------|
| Frequency (Hz)        | 50 - 60                               |
| Sensor                | No                                    |
| Socket                | E27                                   |
| Orientable            | Yes                                   |
| Dimensions (mm) Lxlxh | 1397 x 584                            |
| Material              | Aluminium, Wood                       |
| Use Outdoor           | No                                    |
| IP                    | IP20                                  |
| Certificates          | CE, ROHS                              |
| Warranty              | According to legal guarantee: 2 years |
| Mounting              | Freestanding                          |
| Style                 | Industrial, Vintage                   |