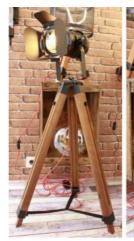

## Vintage floor lamp with tripod "CINEMA" 139cm

## Ref. LV234

Are you a movie buff? Then you can't miss in your home or business the vintage Cinema floor lamp made of aluminum with wooden tripod. Its adjustable spotlight allows you to highlight your favorite objects or direct the light to a specific area with great ease.Red decorative cord with plug and switch.\*Bulb not included.