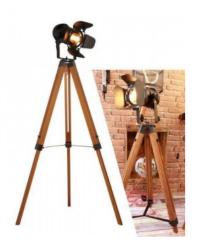

## Vintage floor lamp with tripod "CINEMA" 139cm

## Ref. LV234

Are you a movie buff? Then you can't miss in your home or business the vintage Cinema floor lamp made of aluminum with wooden tripod. Its adjustable spotlight allows you to highlight your favorite objects or direct the light to a specific area with great ease.Red decorative cord with plug and switch.\*Bulb not included.