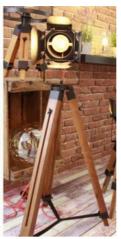

## Vintage floor lamp with tripod "CINEMA" 139cm

## Ref. LV234

Are you a movie buff? Then you can't miss in your home or business the vintage Cinema floor lamp made of aluminum with wooden tripod. Its adjustable spotlight allows you to highlight your favorite objects or direct the light to a specific area with great ease.Red decorative cord with plug and switch.\*Bulb not included.