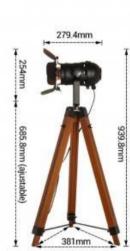

## Product data

| Nominal Voltage (V)   | 220 - 240 V/AC                        |
|-----------------------|---------------------------------------|
| Frequency (Hz)        | 50 - 60                               |
| Sensor                | No                                    |
| Socket                | E27                                   |
| Orientable            | Yes                                   |
| Dimensions (mm) Lxlxh | 1397 x 584                            |
| Material              | Aluminium, Wood                       |
| Use Outdoor           | No                                    |
| IP                    | IP20                                  |
| Certificates          | CE, ROHS                              |
| Warranty              | According to legal guarantee: 2 years |
| Mounting              | Freestanding                          |
| Style                 | Industrial, Vintage                   |