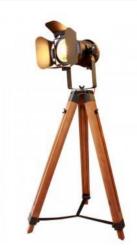

## Vintage floor lamp with tripod "CINEMA" 139cm

## Ref. LV234

Are you a movie buff? Then you can't miss in your home or business the vintage Cinema floor lamp made of aluminum with wooden tripod. Its adjustable spotlight allows you to highlight your favorite objects or direct the light to a specific area with great ease.Red decorative cord with plug and switch.\*Bulb not included.