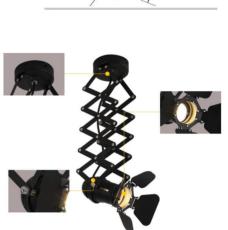

## Extending and adjustable ceiling lamp "Cinema" - GU10

## Ref. LV232

Ceiling lamp of original design, inspired by the traditional cinema lights, with an extensible bellows from 25cm to 50cm.It's fully adjustable, allowing you to focus the light to the desired location.Perfect for illuminating and decorating both home and stores, studios, restaurants or bars.\*\*GU10 lampholder - Bulb not included\*\*