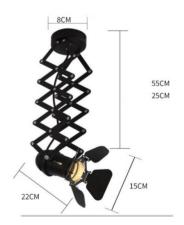

55CM 25CM

15CM

8CM

22CM

## Datos del producto

| Nominal Voltage (V)   | 220 - 240 V/AC                        |
|-----------------------|---------------------------------------|
| Frequency (Hz)        | 50 - 60                               |
| Sensor                | No                                    |
| Socket                | GU10                                  |
| Orientable            | Yes                                   |
| Dimensions (mm) Lxlxh | 170x170x520                           |
| Material              | Aluminium                             |
| Use Outdoor           | No                                    |
| IP                    | IP20                                  |
| Certificates          | CE, ROHS                              |
| Warranty              | According to legal guarantee: 2 years |
| Mounting              | Surface, Suspension                   |
| Maximum power (W)     | 40W                                   |
| Style                 | Industrial, Vintage                   |