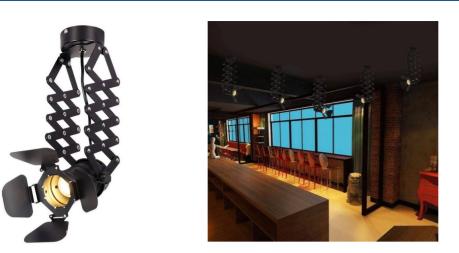

## Extending and adjustable ceiling lamp "Cinema" - GU10

## Ref. LV232

Ceiling lamp of original design, inspired by the traditional cinema lights, with an extensible bellows from 25cm to 50cm.It's fully adjustable, allowing you to focus the light to the desired location.Perfect for illuminating and decorating both home and stores, studios, restaurants or bars.\*\*GU10 lampholder - Bulb not included\*\*