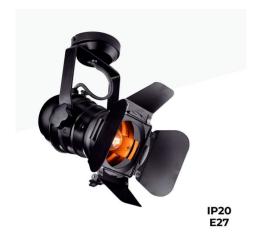

## Adjustable ceiling lamp "Cinema" - E27

## Ref. LV233

Ceiling lamp of original design, inspired by the traditional cinema lights.It's fully adjustable, allowing you to focus the light to the desired location.Perfect for illuminating and decorating both home and stores, studios, restaurants or bars.\*\*E27 lampholder - Bulb not included\*\*

## Datos del producto

| Nominal Voltage (V)   | 220 - 240 V/AC                        |
|-----------------------|---------------------------------------|
| Frequency (Hz)        | 50 - 60                               |
| Sensor                | No                                    |
| Socket                | E27                                   |
| Orientable            | Yes                                   |
| Dimensions (mm) Lxlxh | 230 x 270                             |
| Material              | Aluminium                             |
| Use Outdoor           | No                                    |
| IP                    | IP20                                  |
| Certificates          | CE, ROHS                              |
| Warranty              | According to legal guarantee: 2 years |
| Mounting              | Surface, Suspension                   |
| Style                 | Industrial, Vintage                   |
|                       |                                       |