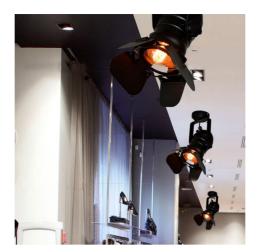

## Adjustable ceiling lamp "Cinema" - E27

## Ref. LV233

Ceiling lamp of original design, inspired by the traditional cinema lights.It's fully adjustable, allowing you to focus the light to the desired location.Perfect for illuminating and decorating both home and stores, studios, restaurants or bars.\*\*E27 lampholder - Bulb not included\*\*