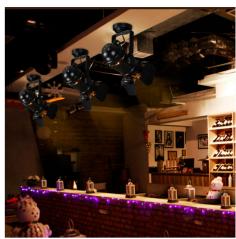

## Ref. LV233

Ceiling lamp of original design, inspired by the traditional cinema lights.It's fully adjustable, allowing you to focus the light to the desired location.Perfect for illuminating and decorating both home and stores, studios, restaurants or bars.\*\*E27 lampholder - Bulb not included\*\*