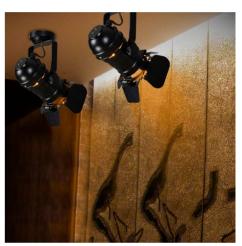

## Adjustable ceiling lamp "Cinema" - E27

## Ref. LV233

Ceiling lamp of original design, inspired by the traditional cinema lights.It's fully adjustable, allowing you to focus the light to the desired location.Perfect for illuminating and decorating both home and stores, studios, restaurants or bars.\*\*E27 lampholder - Bulb not included\*\*