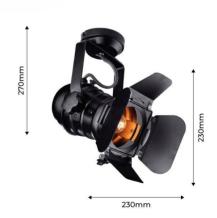

## Datos del producto

| Nominal Voltage (V)   | 220 - 240 V/AC                        |
|-----------------------|---------------------------------------|
| Frequency (Hz)        | 50 - 60                               |
| Sensor                | No                                    |
| Socket                | E27                                   |
| Orientable            | Yes                                   |
| Dimensions (mm) Lxlxh | 230 x 270                             |
| Material              | Aluminium                             |
| Use Outdoor           | No                                    |
| IP                    | IP20                                  |
| Certificates          | CE, ROHS                              |
| Warranty              | According to legal guarantee: 2 years |
| Mounting              | Surface, Suspension                   |
| Style                 | Industrial, Vintage                   |
|                       |                                       |