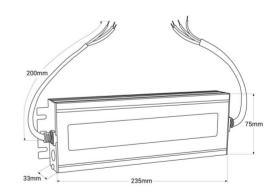

## Datos del producto

| Power (W)             | 300                                   |
|-----------------------|---------------------------------------|
| Nominal Voltage (V)   | 220 - 240 V/AC                        |
| Dimensions (mm) Lxlxh | 235 X 75 X 33                         |
| Use Outdoor           | Yes                                   |
| IP                    | IP67                                  |
| Certificates          | CE, ROHS                              |
| Warranty              | According to legal guarantee: 2 years |
| Output voltage (V)    | 12V                                   |
| Maximum intensity (A) | 25                                    |