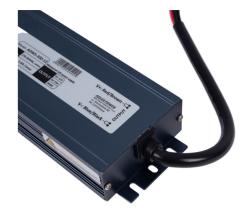

## Ref. ADWS-300-12

Watertight power supply of 300W, high efficiency, and long service life. It's designed to power LED lamps with a voltage of 12V and a maximum of 25A.It features protection against short circuits, overloads, and overvoltages.

## Datos del producto

| Power (W)             | 300                                   |
|-----------------------|---------------------------------------|
| Nominal Voltage (V)   | 220 - 240 V/AC                        |
| Dimensions (mm) Lxlxh | 235 X 75 X 33                         |
| Use Outdoor           | Yes                                   |
| IP                    | IP67                                  |
| Certificates          | CE, ROHS                              |
| Warranty              | According to legal guarantee: 2 years |
| Output voltage (V)    | 12V                                   |
| Maximum intensity (A) | 25                                    |