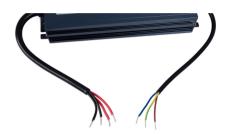

## Ref. ADWS-300-12

Watertight power supply of 300W, high efficiency, and long service life. It's designed to power LED lamps with a voltage of 12V and a maximum of 25A.It features protection against short circuits, overloads, and overvoltages.

## Datos del producto

| Power (W)             | 300                                   |
|-----------------------|---------------------------------------|
| Nominal Voltage (V)   | 220 - 240 V/AC                        |
| Dimensions (mm) Lxlxh | 235 X 75 X 33                         |
| Use Outdoor           | Yes                                   |
| IP                    | IP67                                  |
| Certificates          | CE, ROHS                              |
| Warranty              | According to legal guarantee: 2 years |
| Output voltage (V)    | 12V                                   |
| Maximum intensity (A) | 25                                    |