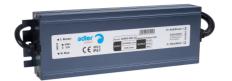

## Waterproof 12V power supply - 300W - IP67 - 25A

## Ref. ADWS-300-12

Watertight power supply of 300W, high efficiency, and long service life. It's designed to power LED lamps with a voltage of 12V and a maximum of 25A.It features protection against short circuits, overloads, and overvoltages.