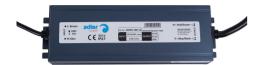

## Waterproof 12V power supply - 300W - IP67 - 25A

## Ref. ADWS-300-12

Watertight power supply of 300W, high efficiency, and long service life. It's designed to power LED lamps with a voltage of 12V and a maximum of 25A.It features protection against short circuits, overloads, and overvoltages.