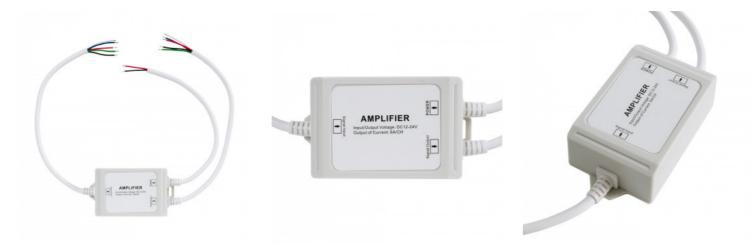

## RGBW Amplifier/repeater - Tri-proof 12-24V DC - 6A/channel - IP67

## Ref. B1625-RGBW-IP67

Signal amplifier for 12-24V RGBW LED strips and luminaires. It allows extending the length of dimmable LED strip installations using a single controller. The dimming signal will extend linearly and without delays, ensuring optimal performance at all times. Due to its IP67 protection rating, it's suitable for outdoor use.