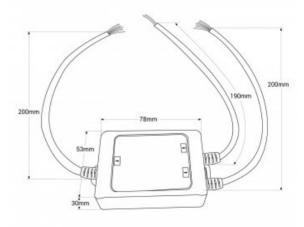

## Product data

| Nominal Voltage (V)   | 12-24V                                |
|-----------------------|---------------------------------------|
| Sensor                | No                                    |
| Dimensions (mm) Lxlxh | 78 X 53 X 30                          |
| Material              | Plastic                               |
| Use Outdoor           | Yes                                   |
| IP                    | IP67                                  |
| Frequency of use      | Intensive                             |
| Certificates          | CE, ROHS                              |
| Warranty              | According to legal guarantee: 2 years |
| Colour control        | RGBW                                  |
| Maximum intensity (A) | 6A/canal                              |