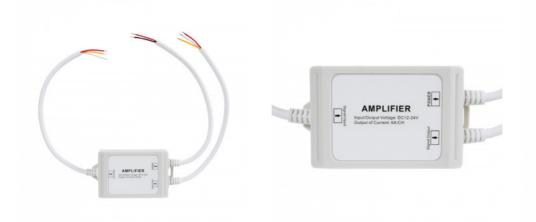

## Ref. B1625-CCT-IP67

Signal amplifier for 12-24V CCT and single-colour LED strips and luminaires. It allows extending the length of dimmable LED strip installations using a single controller. The dimming signal will extend linearly and without delays, ensuring optimal performance at all times. Due to its IP67 protection rating, it's suitable for outdoor use.