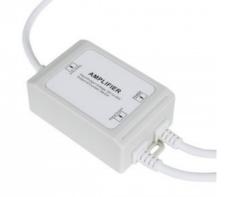

## Ref. B1625-CCT-IP67

Signal amplifier for 12-24V CCT and single-colour LED strips and luminaires. It allows extending the length of dimmable LED strip installations using a single controller. The dimming signal will extend linearly and without delays, ensuring optimal performance at all times. Due to its IP67 protection rating, it's suitable for outdoor use.