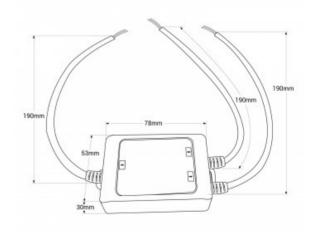

## Product data

| Nominal Voltage (V)   | 12-24V                                |
|-----------------------|---------------------------------------|
| Sensor                | No                                    |
| Dimensions (mm) Lxlxh | 78 X 53 X 30                          |
| Material              | Plastic                               |
| Use Outdoor           | No                                    |
| IP                    | IP67                                  |
| Frequency of use      | Intensive                             |
| Certificates          | CE, ROHS                              |
| Warranty              | According to legal guarantee: 2 years |
| Colour control        | ССТ                                   |
| Maximum intensity (A) | 6A/canal                              |