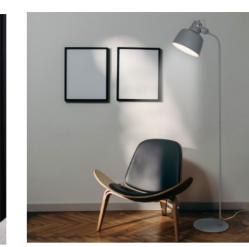

## Nordic floor lamp "KUKKA" 165cm

## Ref. LN4005

Meet the most complete family of Nordic lamps, Kukka Base is the ideal floor lamp to combine with any type of decoration and includes a convenient and practical foot switch.