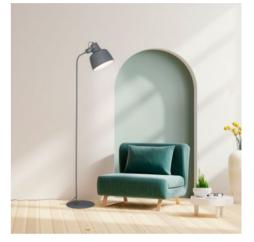

## Nordic floor lamp "KUKKA" 165cm

## Ref. LN4005

Meet the most complete family of Nordic lamps, Kukka Base is the ideal floor lamp to combine with any type of decoration and includes a convenient and practical foot switch.