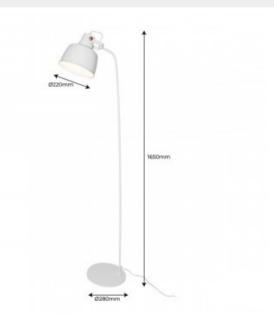

## Product data

| Nominal Voltage (V)   | 230V-AC                               |
|-----------------------|---------------------------------------|
| Frequency (Hz)        | 50 - 60                               |
| Sensor                | No                                    |
| Socket                | E27                                   |
| Orientable            | Yes                                   |
| Dimensions (mm) Lxlxh | 610x1650                              |
| Material              | Metal                                 |
| Use Outdoor           | No                                    |
| IP                    | IP20                                  |
| Certificates          | CE, ROHS                              |
| Warranty              | According to legal guarantee: 2 years |
| Mounting              | Freestanding                          |
| Style                 | Nordic, Vintage                       |