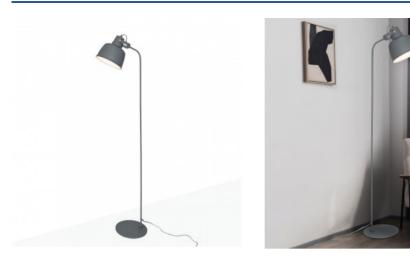

## Nordic floor lamp "KUKKA" 165cm

## Ref. LN4005

Meet the most complete family of Nordic lamps, Kukka Base is the ideal floor lamp to combine with any type of decoration and includes a convenient and practical foot switch.