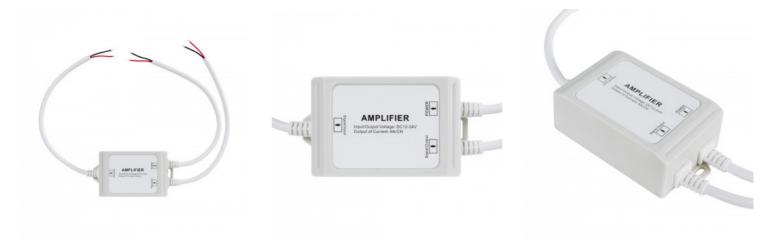

## Ref. B1625-MONO-IP67

Signal amplifier for 12-24V single-color LED strips and LED luminaires.It allows extending the length of dimmable LED strip installations using a single controller.The dimming signal will extend linearly and without delays, ensuring optimal performance at all times.Due to its IP67 protection rating, it's suitable for outdoor use.

## Product data

| Nominal Voltage (V)   | 12-24V                                |
|-----------------------|---------------------------------------|
| Sensor                | No                                    |
| Dimensions (mm) Lxlxh | 78 X 53 X 30                          |
| Material              | Plastic                               |
| Use Outdoor           | Yes                                   |
| IP                    | IP67                                  |
| Frequency of use      | Intensive                             |
| Certificates          | CE, ROHS                              |
| Warranty              | According to legal guarantee: 2 years |
| Colour control        | Monocolor                             |
| Maximum intensity (A) | 6A/canal                              |