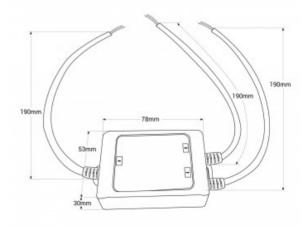

## Product data

| Nominal Voltage (V)   | 12-24V                                |
|-----------------------|---------------------------------------|
| Sensor                | No                                    |
| Dimensions (mm) Lxlxh | 78 X 53 X 30                          |
| Material              | Plastic                               |
| Use Outdoor           | Yes                                   |
| IP                    | IP67                                  |
| Frequency of use      | Intensive                             |
| Certificates          | CE, ROHS                              |
| Warranty              | According to legal guarantee: 2 years |
| Colour control        | Monocolor                             |
| Maximum intensity (A) | 6A/canal                              |