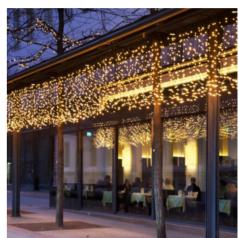

## LED Curtain lights - 1.5m x 90cm - 100 lights - Warm White

## Ref. L4000-BC

Outdoor curtain lights, 1.5 m wide and 90 cm long, consisting of 10 strips, each equipped with 10 LED lights. In total, it includes 100 LED lights that provide a warm and enveloping light. Interconnectable and easy to install, this LED light curtain offers versatility and a unique design, ideal for special events or decorating your home with a magical touch