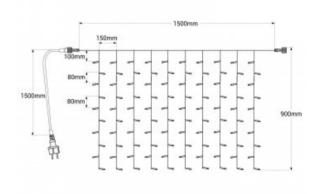

## Ref. L4000-BC

Outdoor curtain lights, 1.5 m wide and 90 cm long, consisting of 10 strips, each equipped with 10 LED lights. In total, it includes 100 LED lights that provide a warm and enveloping light. Interconnectable and easy to install, this LED light curtain offers versatility and a unique design, ideal for special events or decorating your home with a magical touch

## Product data

| Kelvin (K)         2700           Dimmable         No           Power (W)         5           Nominal Voltage (V)         220 - 240 V/AC           Sensor         No           Dimensions (mm) Lxlxh         Curtain: 1500 x 900 / Cable: 1500           Material         ABS |
|-------------------------------------------------------------------------------------------------------------------------------------------------------------------------------------------------------------------------------------------------------------------------------|
| Power (W) 5  Nominal Voltage (V) 220 - 240 V/AC  Sensor No  Dimensions (mm) Lxlxh Curtain: 1500 x 900 / Cable: 1500                                                                                                                                                           |
| Nominal Voltage (V)  Sensor  No  Dimensions (mm) Lxlxh  Curtain: 1500 x 900 / Cable: 1500                                                                                                                                                                                     |
| Sensor No Dimensions (mm) Lxlxh Curtain: 1500 x 900 / Cable: 1500                                                                                                                                                                                                             |
| Dimensions (mm) Lxlxh Curtain: 1500 x 900 / Cable: 1500                                                                                                                                                                                                                       |
|                                                                                                                                                                                                                                                                               |
| Material ABS                                                                                                                                                                                                                                                                  |
|                                                                                                                                                                                                                                                                               |
| Diffuser material Polycarbonate                                                                                                                                                                                                                                               |
| Use Outdoor Yes                                                                                                                                                                                                                                                               |
| IP IP65                                                                                                                                                                                                                                                                       |