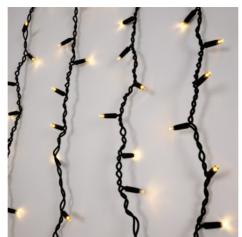

## LED Curtain lights - 1.5m x 90cm - 100 lights - Warm White

## Ref. L4000-BC

Outdoor curtain lights, 1.5 m wide and 90 cm long, consisting of 10 strips, each equipped with 10 LED lights. In total, it includes 100 LED lights that provide a warm and enveloping light. Interconnectable and easy to install, this LED light curtain offers versatility and a unique design, ideal for special events or decorating your home with a magical touch