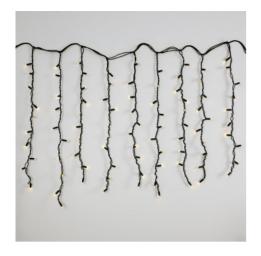

## LED Curtain lights - 1.5m x 90cm - 100 lights - Warm White

## Ref. L4000-BC

Outdoor curtain lights, 1.5 m wide and 90 cm long, consisting of 10 strips, each equipped with 10 LED lights. In total, it includes 100 LED lights that provide a warm and enveloping light. Interconnectable and easy to install, this LED light curtain offers versatility and a unique design, ideal for special events or decorating your home with a magical touch