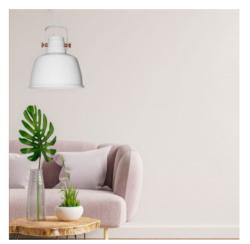

### Ref. LN4001

You will find the Kukka series of Nodic Lamps, the same model but adapted to different presentations to create a perfect combination in all the lighting of any space you want to decorate. We present you the simple hanging version!