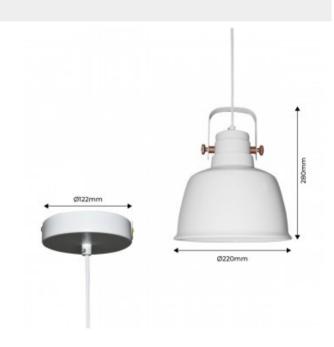

### Ref. LN4001

You will find the Kukka series of Nodic Lamps, the same model but adapted to different presentations to create a perfect combination in all the lighting of any space you want to decorate. We present you the simple hanging version!

## Product data

| Nominal Voltage (V)   | 230V-AC                               |
|-----------------------|---------------------------------------|
| Frequency (Hz)        | 50 - 60                               |
| Sensor                | No                                    |
| Socket                | E27                                   |
| Orientable            | Yes                                   |
| Dimensions (mm) Lxlxh | 225x1500                              |
| Material              | Metal                                 |
| Use Outdoor           | No                                    |
| IP                    | IP20                                  |
| Certificates          | CE, ROHS                              |
| Warranty              | According to legal guarantee: 2 years |
| Mounting              | Hanging                               |
| Style                 | Nordic, Vintage                       |
|                       |                                       |