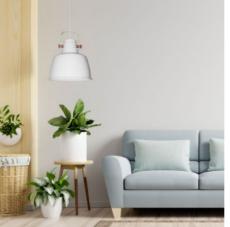

### Ref. LN4001

You will find the Kukka series of Nodic Lamps, the same model but adapted to different presentations to create a perfect combination in all the lighting of any space you want to decorate. We present you the simple hanging version!