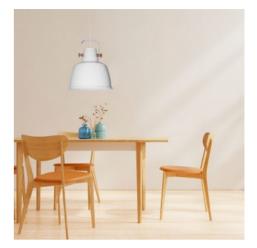

### Ref. LN4001

You will find the Kukka series of Nodic Lamps, the same model but adapted to different presentations to create a perfect combination in all the lighting of any space you want to decorate. We present you the simple hanging version!