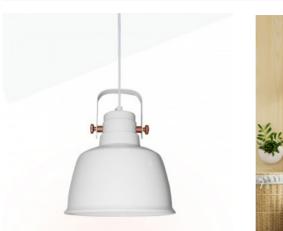

# Nordic pendant lamp "KUKKA".

### Ref. LN4001

You will find the Kukka series of Nodic Lamps, the same model but adapted to different presentations to create a perfect combination in all the lighting of any space you want to decorate. We present you the simple hanging version!

## Product data

| Nominal Voltage (V)   | 230V-AC                               |
|-----------------------|---------------------------------------|
| Frequency (Hz)        | 50 - 60                               |
| Sensor                | No                                    |
| Socket                | E27                                   |
| Orientable            | Yes                                   |
| Dimensions (mm) Lxlxh | 225x1500                              |
| Material              | Metal                                 |
| Use Outdoor           | No                                    |
| IP                    | IP20                                  |
| Certificates          | CE, ROHS                              |
| Warranty              | According to legal guarantee: 2 years |
| Mounting              | Hanging                               |
| Style                 | Nordic, Vintage                       |
|                       |                                       |