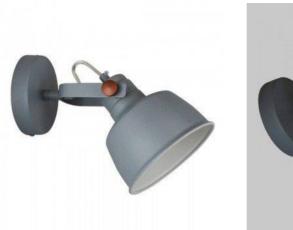

## KUKKA" modern adjustable interior wall light with E14 bulb

## Ref. LN4003

The wall sconces of the Kukka family of lamps are designed to match the Nordic decorating trend. This is the wall version with adaptable angle. You will love it!E14230VIP20Max. power 40W

## Product variants Reference Attributes LN4003-B Colour - White LN4003-G Colour - Grey