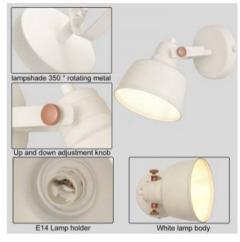

## Ref. LN4003

The wall sconces of the Kukka family of lamps are designed to match the Nordic decorating trend. This is the wall version with adaptable angle. You will love it!E14230VIP20Max. power 40W

## Product data

| Beam angle (°)        | 180                                   |
|-----------------------|---------------------------------------|
| Nominal Voltage (V)   | 230V-AC                               |
| Frequency (Hz)        | 50 - 60                               |
| Sensor                | No                                    |
| Socket                | E14                                   |
| Orientable            | Yes                                   |
| Dimensions (mm) Lxlxh | 180x280x150                           |
| Material              | Metal                                 |
| Use Outdoor           | No                                    |
| IP                    | IP20                                  |
| Certificates          | CE, ROHS                              |
| Warranty              | According to legal guarantee: 2 years |
| Mounting              | Surface                               |
| Style                 | Nordic, Vintage                       |
|                       |                                       |