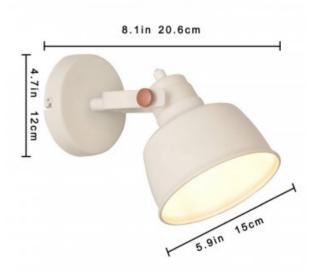

## Product data

| Beam angle (°)        | 180                                   |
|-----------------------|---------------------------------------|
| Nominal Voltage (V)   | 230V-AC                               |
| Frequency (Hz)        | 50 - 60                               |
| Sensor                | No                                    |
| Socket                | E14                                   |
| Orientable            | Yes                                   |
| Dimensions (mm) Lxlxh | 180x280x150                           |
| Material              | Metal                                 |
| Use Outdoor           | No                                    |
| IP                    | IP20                                  |
| Certificates          | CE, ROHS                              |
| Warranty              | According to legal guarantee: 2 years |
| Mounting              | Surface                               |
| Style                 | Nordic, Vintage                       |
|                       |                                       |