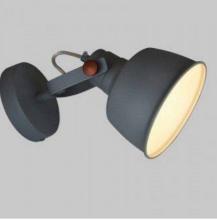

## KUKKA" modern adjustable interior wall light with E14 bulb

## Ref. LN4003

The wall sconces of the Kukka family of lamps are designed to match the Nordic decorating trend. This is the wall version with adaptable angle. You will love it!E14230VIP20Max. power 40W