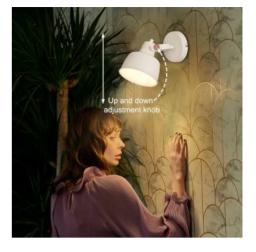

## Ref. LN4003

The wall sconces of the Kukka family of lamps are designed to match the Nordic decorating trend. This is the wall version with adaptable angle. You will love it!E14230VIP20Max. power 40W

## Product data

| Beam angle (°)        | 180                                   |
|-----------------------|---------------------------------------|
| Nominal Voltage (V)   | 230V-AC                               |
| Frequency (Hz)        | 50 - 60                               |
| Sensor                | No                                    |
| Socket                | E14                                   |
| Orientable            | Yes                                   |
| Dimensions (mm) Lxlxh | 180x280x150                           |
| Material              | Metal                                 |
| Use Outdoor           | No                                    |
| IP                    | IP20                                  |
| Certificates          | CE, ROHS                              |
| Warranty              | According to legal guarantee: 2 years |
| Mounting              | Surface                               |
| Style                 | Nordic, Vintage                       |
|                       |                                       |