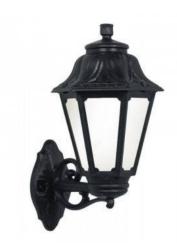

## Wall sconce lantern FUMAGALLI BISSO/ANNA E27 IP55

## Ref. E22.131.000

Wall lantern for facades, terraces, patios and balconies, with opal diffuser. Perfect for decoration and lighting of all types of exteriors. The products of the Fumagalli range offer excellent performance at a very affordable price. Lantern classic cut as the old wrought iron lanterns. It can be installed upside up or upside down. It has E27 lamp holder socket for interchangeable LED bulbs.- LED bulb not included - E27275x450mmIP55