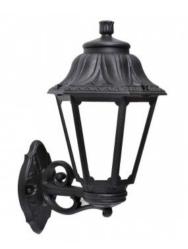

## Wall sconce lantern FUMAGALLI BISSO/ANNA E27 IP55

## Ref. E22.131.000

Wall lantern for facades, terraces, patios and balconies, with opal diffuser. Perfect for decoration and lighting of all types of exteriors. The products of the Fumagalli range offer excellent performance at a very affordable price. Lantern classic cut as the old wrought iron lanterns. It can be installed upside up or upside down. It has E27 lamp holder socket for interchangeable LED bulbs.- LED bulb not included - E27275x450mmIP55