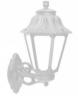

## Wall sconce lantern FUMAGALLI BISSO/ANNA E27 IP55

## Ref. E22.131.000

Wall lantern for facades, terraces, patios and balconies, with opal diffuser. Perfect for decoration and lighting of all types of exteriors. The products of the Fumagalli range offer excellent performance at a very affordable price. Lantern classic cut as the old wrought iron lanterns. It can be installed upside up or upside down. It has E27 lamp holder socket for interchangeable LED bulbs.- LED bulb not included - E27275x450mmIP55

## **Product variants**

Reference Attributes

E22.131.000.AYE27 Colour - Black

E22.131.000.WYE27

Colour - White