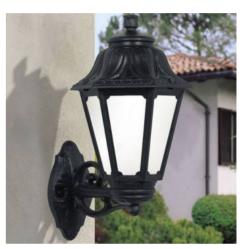

## Wall sconce lantern FUMAGALLI BISSO/ANNA E27 IP55

## Ref. E22.131.000

Wall lantern for facades, terraces, patios and balconies, with opal diffuser. Perfect for decoration and lighting of all types of exteriors. The products of the Fumagalli range offer excellent performance at a very affordable price. Lantern classic cut as the old wrought iron lanterns. It can be installed upside up or upside down. It has E27 lamp holder socket for interchangeable LED bulbs.- LED bulb not included - E27275x450mmIP55