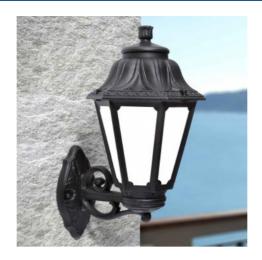

## Wall sconce lantern FUMAGALLI BISSO/ANNA E27 IP55

## Ref. E22.131.000

Wall lantern for facades, terraces, patios and balconies, with opal diffuser. Perfect for decoration and lighting of all types of exteriors. The products of the Fumagalli range offer excellent performance at a very affordable price. Lantern classic cut as the old wrought iron lanterns. It can be installed upside up or upside down. It has E27 lamp holder socket for interchangeable LED bulbs.- LED bulb not included - E27275x450mmIP55