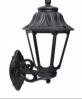

## Wall sconce lantern FUMAGALLI BISSO/ANNA E27 IP55

## Ref. E22.131.000

Wall lantern for facades, terraces, patios and balconies, with opal diffuser. Perfect for decoration and lighting of all types of exteriors. The products of the Fumagalli range offer excellent performance at a very affordable price. Lantern classic cut as the old wrought iron lanterns. It can be installed upside up or upside down. It has E27 lamp holder socket for interchangeable LED bulbs.- LED bulb not included - E27275x450mmIP55

## **Product variants**

Reference Attributes

E22.131.000.AYE27 Colour - Black

E22.131.000.WYE27

Colour - White