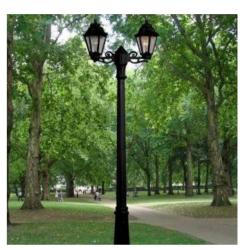

## Ref. E22.156.S20

Double lantern from the Fumagalli family of outdoor luminaires, with a classic and elegant design. Available in two colors: black and white. It incorporates CCT bulbs, which allow to select the color temperature between warm white (2700K), neutral white (4000K) and cool white (6500K), according to the needs. It is ideal for illuminating and decorating gardens, paths, patios, parks or any outdoor room.\*\*It includes two E27 CCT bulbs\*\*.