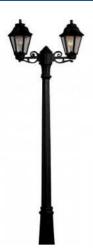

FUMAGALLI "Gigi Bisso/Anna" outdoor double street lamp - 2x E27 - CCT - IP55

## Ref. E22.156.S20

Double lantern from the Fumagalli family of outdoor luminaires, with a classic and elegant design. Available in two colors: black and white. It incorporates CCT bulbs, which allow to select the color temperature between warm white (2700K), neutral white (4000K) and cool white (6500K), according to the needs. It is ideal for illuminating and decorating gardens, paths, patios, parks or any outdoor room.\*\*It includes two E27 CCT bulbs\*\*.