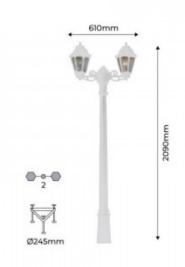

## Ref. E22.156.S20

Double lantern from the Fumagalli family of outdoor luminaires, with a classic and elegant design. Available in two colors: black and white. It incorporates CCT bulbs, which allow to select the color temperature between warm white (2700K), neutral white (4000K) and cool white (6500K), according to the needs. It is ideal for illuminating and decorating gardens, paths, patios, parks or any outdoor room.\*\*It includes two E27 CCT bulbs\*\*.

## Product data

| Hue                     | CCT                                   |
|-------------------------|---------------------------------------|
| Dimmable                | No                                    |
| Nominal Voltage (V)     | 100-240V                              |
| Frequency (Hz)          | 50 - 60                               |
| Socket                  | E27                                   |
| Dimensions (mm) Lxlxh   | 2090x610                              |
| Material                | Resin                                 |
| Use Outdoor             | Yes                                   |
| IP                      | IP55                                  |
| Temperature range       | -20°C ~ +40°C                         |
| Frequency of use        | Intensive                             |
| Lifetime (h)            | 25000                                 |
| Energy efficiency class | A+ (2021)                             |
| Certificates            | CE, ROHS                              |
| Warranty                | According to legal guarantee: 2 years |
| Mounting                | Surface                               |