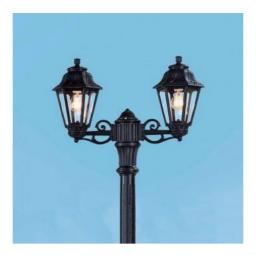

FUMAGALLI "Gigi Bisso/Anna" outdoor double street lamp - 2x E27 - CCT - IP55

## Ref. E22.156.S20

Double lantern from the Fumagalli family of outdoor luminaires, with a classic and elegant design. Available in two colors: black and white. It incorporates CCT bulbs, which allow to select the color temperature between warm white (2700K), neutral white (4000K) and cool white (6500K), according to the needs. It is ideal for illuminating and decorating gardens, paths, patios, parks or any outdoor room.\*\*It includes two E27 CCT bulbs\*\*.