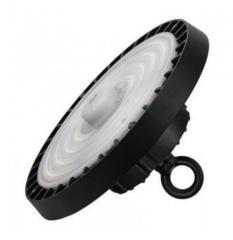

Industrial LED High Bay light with motion sensor - 150W - Philips driver - Dimmable 1-1 0V - IP65

## Ref. K8137-150-S

High-power and high-luminous-efficiency LED High Bay light. Its compact and lightweight design allows easy and quick installation. It incorporates Philips Lumileds LED chips of maximum luminous efficacy: 160 lm/W, offering powerful lighting in two shades: neutral white or cool white. It features a dimmable Philips driver at 1-10V and a microwave motion sensor, enabling significant energy savings. ✓ Tin-plated wires ✓ PHILIPS driver ✓ Microwave motion sensor ✓ Quick connector