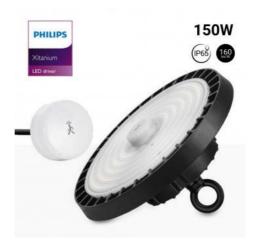

## Ref. K8137-150-S

High-power and high-luminous-efficiency LED High Bay light. Its compact and lightweight design allows easy and quick installation. It incorporates Philips Lumileds LED chips of maximum luminous efficacy: 160 lm/W, offering powerful lighting in two shades: neutral white or cool white. It features a dimmable Philips driver at 1-10V and a microwave motion sensor, enabling significant energy savings. ✓ Tin-plated wires ✓ PHILIPS driver ✓ Microwave motion sensor ✓ Quick connector

## Product data

| Hue                   | Cool white, Neutral white |
|-----------------------|---------------------------|
| Kelvin (K)            | 4000, 5000                |
| Efficiency (Lm/w)     | 160                       |
| Dimmable              | Yes                       |
| Power (W)             | 150                       |
| Nominal Voltage (V)   | 220 - 240 V/AC            |
| Sensor                | Yes                       |
| Dimensions (mm) Lxlxh | Ø280 x 150                |
| IP                    | IP65                      |
| Certificates          | CE, ROHS                  |
| Mounting              | Hanging                   |