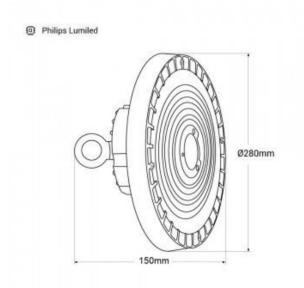

## Product data

| Hue                   | Cool white, Neutral white |
|-----------------------|---------------------------|
| Kelvin (K)            | 4000, 5000                |
| Efficiency (Lm/w)     | 160                       |
| Dimmable              | Yes                       |
| Power (W)             | 150                       |
| Nominal Voltage (V)   | 220 - 240 V/AC            |
| Sensor                | Yes                       |
| Dimensions (mm) Lxlxh | Ø280 x 150                |
| IP                    | IP65                      |
| Certificates          | CE, ROHS                  |
| Mounting              | Hanging                   |