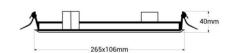

## Ref. K-B1050-LEFTARROW

KIT - "Left arrow" pictogram sign + emergency light. The luminaire has a power of 3W and a luminosity of 250 lumens. The light source is permanently on, both in the presence or absence of power supply. It can be surface mounted or recessed.