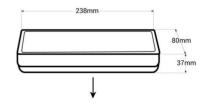

## Ref. K-B1050-LEFTARROW

KIT - "Left arrow" pictogram sign + emergency light. The luminaire has a power of 3W and a luminosity of 250 lumens. The light source is permanently on, both in the presence or absence of power supply. It can be surface mounted or recessed.