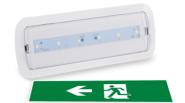

## KIT Self-adhesive pictogram "Left arrow" + 3W Emergency light

## Ref. K-B1050-LEFTARROW

KIT - "Left arrow" pictogram sign + emergency light. The luminaire has a power of 3W and a luminosity of 250 lumens. The light source is permanently on, both in the presence or absence of power supply. It can be surface mounted or recessed.