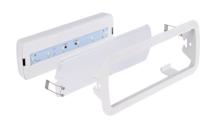

## Ref. K-B1050-LEFTARROW

KIT - "Left arrow" pictogram sign + emergency light. The luminaire has a power of 3W and a luminosity of 250 lumens. The light source is permanently on, both in the presence or absence of power supply. It can be surface mounted or recessed.