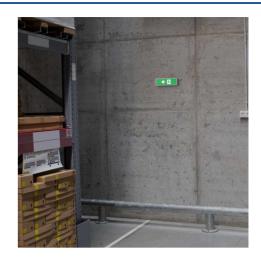

## KIT Self-adhesive pictogram "Left arrow" + 3W Emergency light

## Ref. K-B1050-LEFTARROW

KIT - "Left arrow" pictogram sign + emergency light. The luminaire has a power of 3W and a luminosity of 250 lumens. The light source is permanently on, both in the presence or absence of power supply. It can be surface mounted or recessed.