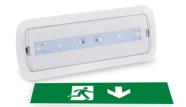

## KIT Self-adhesive pictogram "Down arrow" + 3W Emergency light

## Ref. K-B1050-DOWNARROW

KIT - "Down arrow" pictogram sign + emergency light. The luminaire has a power of 3W and a luminosity of 250 lumens. The light source is permanently on, both in the presence or absence of power supply. It can be surface mounted or recessed.