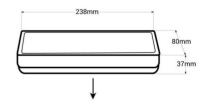

## Datos del producto

| Hue                     | Cool white                            |
|-------------------------|---------------------------------------|
| Kelvin (K)              | 6500                                  |
| Lumens (Lm)             | 250                                   |
| LED Type                | SMD 5730                              |
| Power (W)               | 3                                     |
| Nominal Voltage (V)     | 220 - 240 V/AC                        |
| Frequency (Hz)          | 50 - 60                               |
| Dimensions (mm) Lxlxh   | Recessed: 265 x 106 x 40              |
| IP                      | IP20                                  |
| Certificates            | CE, ROHS                              |
| Warranty                | According to legal guarantee: 2 years |
| Cutting dimensions (mm) | 250 x 90                              |