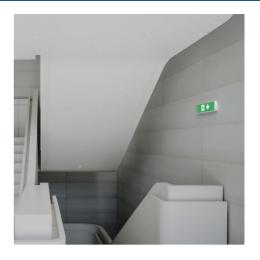

## Ref. K-B1050-DOWNARROW

KIT - "Down arrow" pictogram sign + emergency light. The luminaire has a power of 3W and a luminosity of 250 lumens. The light source is permanently on, both in the presence or absence of power supply. It can be surface mounted or recessed.