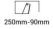

## Datos del producto

| Hue                     | Cool white                            |
|-------------------------|---------------------------------------|
| Kelvin (K)              | 6500                                  |
| Lumens (Lm)             | 250                                   |
| LED Type                | SMD 5730                              |
| Power (W)               | 3                                     |
| Nominal Voltage (V)     | 220 - 240 V/AC                        |
| Frequency (Hz)          | 50 - 60                               |
| Dimensions (mm) Lxlxh   | Recessed: 265 x 106 x 40              |
| IP                      | IP20                                  |
| Certificates            | CE, ROHS                              |
| Warranty                | According to legal guarantee: 2 years |
| Cutting dimensions (mm) | 250 x 90                              |