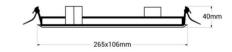

## Datos del producto

| Hue                     | Cool white                            |
|-------------------------|---------------------------------------|
| Kelvin (K)              | 6500                                  |
| Lumens (Lm)             | 250                                   |
| LED Type                | SMD 5730                              |
| Power (W)               | 3                                     |
| Nominal Voltage (V)     | 220 - 240 V/AC                        |
| Frequency (Hz)          | 50 - 60                               |
| Dimensions (mm) Lxlxh   | Recessed: 265 x 106 x 40              |
| IP                      | IP20                                  |
| Certificates            | CE, ROHS                              |
| Warranty                | According to legal guarantee: 2 years |
| Cutting dimensions (mm) | 250 x 90                              |