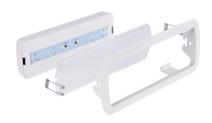

## Ref. K-B1050-DOWNARROW

KIT - "Down arrow" pictogram sign + emergency light. The luminaire has a power of 3W and a luminosity of 250 lumens. The light source is permanently on, both in the presence or absence of power supply. It can be surface mounted or recessed.